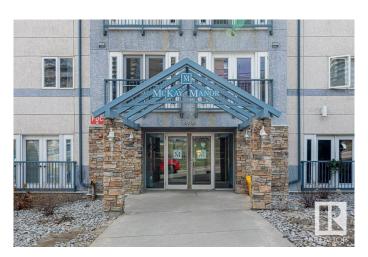

# \$280,000 - 418 10403 98 Avenue, Edmonton

MLS® #E4433671

## \$280,000

2 Bedroom, 2.00 Bathroom, 1,001 sqft Condo / Townhouse on 0.00 Acres

Downtown (Edmonton), Edmonton, AB

Stunning South-Facing Condo Downtown, close to the RiverValley with Breathtaking Views. This beautifully updated 2-bedroom, 2-bathroom condo, offering a perfect blend of comfort, style, and convenience. Step inside to discover brand-new flooring that flows seamlessly throughout the open-concept living space. The unit is flooded with natural light thanks to its south-facing exposure, creating a warm and inviting atmosphere from morning to evening. Enjoy cooking in the well-appointed kitchen, convenient In-suite laundry, relax in the spacious living area with a gas fireplace, or step out onto the large private balcony to take in panoramic views that stretch for miles, perfect for morning coffee or evening sunsets.

# **Community Information**

Address 418 10403 98 Avenue

Area Edmonton

Subdivision Downtown (Edmonton)

City Edmonton
County ALBERTA

Province AB

Postal Code T5K 2Y5