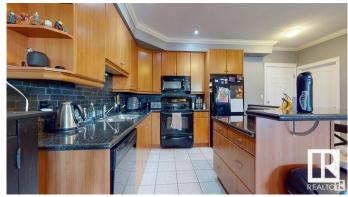

## \$229,900

2 Bedroom, 2.00 Bathroom, 1,020 sqft Condo / Townhouse on 0.00 Acres

Ritchie, Edmonton, AB

Executive 2 bed / 2 bath condo steps to Whyte Avenue! Less than 10 minute drive to both UofA and downtown. Bright and spacious unit. Fully painted less than a year ago. Gorgeous granite counters. Plenty of cabinets. Black appliances. Functional floorplan with separated bedrooms. Titled underground parking with storage. In-suite laundry with large storage room. Oversized balcony perfect for BBQs. Pet friendly building with board approval. Excellent location close to many restaurants, shopping and public transportation.