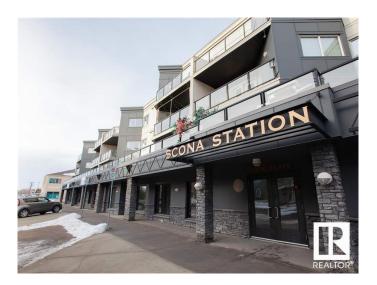

## \$229,900

2 Bedroom, 2.00 Bathroom, 1,020 sqft Condo / Townhouse on 0.00 Acres

Ritchie, Edmonton, AB

Executive 2 bed / 2 bath condo steps to Whyte Avenue! Less than 10 minute drive to both UofA and downtown. Bright and spacious unit. Fully painted less than a year ago. Gorgeous granite counters. Plenty of cabinets. Black appliances. Functional floorplan with separated bedrooms. Titled underground parking with storage. In-suite laundry with large storage room. Oversized balcony perfect for BBQs. Pet friendly building with board approval. Excellent location close to many restaurants, shopping and public transportation.

#### Interior

Interior Features ensuite bathroom

Appliances Dishwasher-Built-In, Dryer, Refrigerator, Stove-Electric, Washer,

Window Coverings

Heating In Floor Heat System, Natural Gas