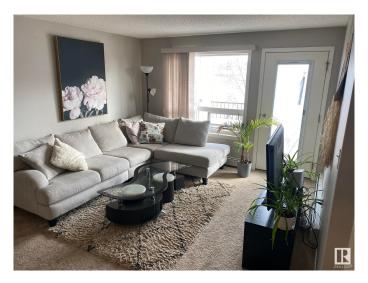

### \$177,000

2 Bedroom, 2.00 Bathroom, 830 sqft Condo / Townhouse on 0.00 Acres

Clareview Town Centre, Edmonton, AB

Featuring Maple Cabinets, Kitchen Island, 2
Parking Stalls, Feature Wall, Expensive
Faucets, Luxury Carpeting, Microwave
Hoodfan, Elegant Window Coverings, Large
Balcony and more. This 2 Bedroom, 2
Bathroom home is immaculate! Includes
walk-through closets, full 3 piece bathroom.
Lots of storage space and in-suite stacked
laundry. Directly across from LRT Station!!
Close to Clareview Community Centre,
Shopping, Schools, Theatres, Restaurants,
LRT, Golfing, Hockey Arenas, Indoor Soccer
Pitches, River Valley Parks.