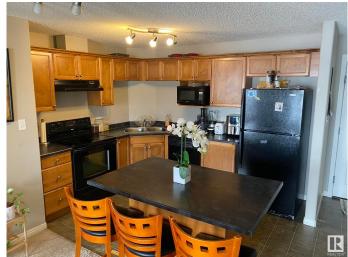

### \$177,000

2 Bedroom, 2.00 Bathroom, 830 sqft Condo / Townhouse on 0.00 Acres

Clareview Town Centre, Edmonton, AB

Featuring Maple Cabinets, Kitchen Island, 2
Parking Stalls, Feature Wall, Expensive
Faucets, Luxury Carpeting, Microwave
Hoodfan, Elegant Window Coverings, Large
Balcony and more. This 2 Bedroom, 2
Bathroom home is immaculate! Includes
walk-through closets, full 3 piece bathroom.
Lots of storage space and in-suite stacked
laundry. Directly across from LRT Station!!
Close to Clareview Community Centre,
Shopping, Schools, Theatres, Restaurants,
LRT, Golfing, Hockey Arenas, Indoor Soccer
Pitches, River Valley Parks.

#### Interior

Interior Features ensuite bathroom

Appliances Dishwasher-Built-In, Dryer, Microwave Hood Fan, Refrigerator,

Stove-Electric

Heating Baseboard, Natural Gas