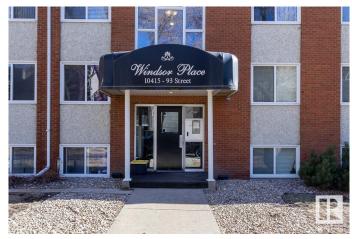

# \$85,000

2 Bedroom, 1.00 Bathroom, 701 sqft Condo / Townhouse on 0.00 Acres

Boyle Street, Edmonton, AB

This TWO bedroom corner unit close to downtown and steps from the River Valley gets great natural light with north and south windows. The unit has been nicely updated through the years, and most recent improvements include new paint, baseboards and new dishwasher. The building itself has been beautifully mainained inside and out and it shows! Building upgrades over the years include roof, windows and balconies, boiler system, interior paint/trim, and more! For those with furry family members, this building is PET FRIENDLY!

# **Community Information**

Address 104 10415 93 Street

Area Edmonton
Subdivision Boyle Street
City Edmonton
County ALBERTA

Province AB

Postal Code T5H 1X5