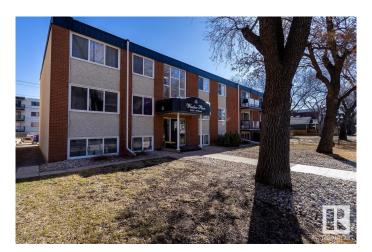

# \$85,000

2 Bedroom, 1.00 Bathroom, 701 sqft Condo / Townhouse on 0.00 Acres

Boyle Street, Edmonton, AB

This TWO bedroom corner unit close to downtown and steps from the River Valley gets great natural light with north and south windows. The unit has been nicely updated through the years, and most recent improvements include new paint, baseboards and new dishwasher. The building itself has been beautifully mainained inside and out and it shows! Building upgrades over the years include roof, windows and balconies, boiler system, interior paint/trim, and more! For those with furry family members, this building is PET FRIENDLY!

#### **Exterior**

Exterior Wood, Brick, Stucco

Exterior Features Playground Nearby, Public Transportation

Roof EPDM Membrane
Construction Wood, Brick, Stucco
Foundation Concrete Perimeter