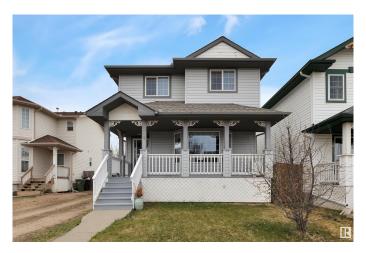

## \$409,900 - 54 Campbell Road, Leduc

MLS® #E4433351

## \$409,900

4 Bedroom, 2.50 Bathroom, 1,350 sqft Single Family on 0.00 Acres

Tribute, Leduc, AB

IMMEDIATE POSSESSION! 24' X 22' HEATED GARAGE! 90% FINISHED **BASEMENT! NO NEIGHBOURS BEHIND!** Searching for that illusive detached home w/ large garage & terrific floorplan? This 1350 sq ft 4 bed, 2.5 bath home provides great value! Spacious front living room w/ laminate flooring, large bay window & gas fireplace leads into your L shaped kitchen w/ new lino flooring, eat in dining, corner pantry & newer stainless steel appliances! 2 pce bath & rear yard access. Upstairs brings 3 bedrooms, including the primary bedroom w/ walk in closet & 4 pce bathroom! Additional 4 pce bath for convenience. The basement is the perfect play space or media room, w/ large living space, 4th bedroom, laundry, & bathroom roughed in & ready to finish. Your west facing backyard is home to a massive deck, metal shed, side driveway, & 24' x 22' heated garage! A great package with immediate possession; nicely cared for home. A must see! \*Some photos virtually staged\*