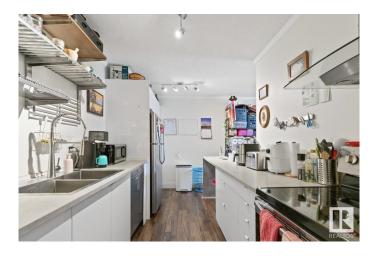

## \$149,900

1 Bedroom, 1.00 Bathroom, 595 sqft Condo / Townhouse on 0.00 Acres

Queen Alexandra, Edmonton, AB

Nestled on a beautiful tree-lined street in Queen Alexandra, this bright and stylish condo offers unbeatable access to the University of Alberta, downtown, and the vibrant Whyte Avenue districtâ€"all just minutes away. Whether you walk, jog, or bike, everything you need is within reach. This unit features an upgraded kitchen with modern cabinets and countertops, a renovated bathroom featuring a sleek stand-up shower, large bedroom and durable laminate flooring throughout. The spacious living area opens to a generous-sized deck through oversized patio doors, flooding the space with natural light. Perfect for students, university staff, young professionals, or investors. The well-maintained and popular building includes heat and water in the condo fees, and is close to shopping, public transit, and all major amenities.