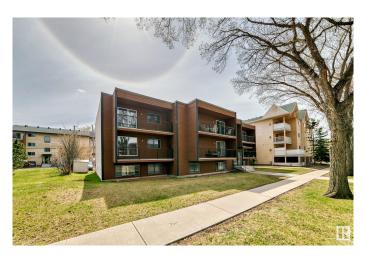

# \$129,900 - 102 10745 78 Avenue, Edmonton

MLS® #E4433311

#### \$129,900

1 Bedroom, 1.00 Bathroom, 609 sqft Condo / Townhouse on 0.00 Acres

Queen Alexandra, Edmonton, AB

Welcome to Queen Alexandra! This bright and modern 1 bed, 1 bath condo offers 660 sq. ft. of open-concept living just steps from Whyte Ave and the River Valley. Featuring quartz countertops, high-gloss white floor-to-ceiling cabinetry with pullouts, an under-mount SS sink, and upgraded laminate floors, this space is both stylish and functional. The spacious bedroom fits a king-size bed and includes his & hers closets, plus a large in-suite storage room with shelving. This location is unbeatableâ€"moments from U of A, transit, shopping, cafés, nightlife, and more. Ideal for a student, first-time buyer, or investor looking for a turn-key rental in one of Edmonton's most vibrant communities. Quick possession availableâ€"don't miss out!

## **Community Information**

| Address           | 102 10745 78 Avenue                                                                                                                 |
|-------------------|-------------------------------------------------------------------------------------------------------------------------------------|
| Area              | Edmonton                                                                                                                            |
| Subdivision       | Queen Alexandra                                                                                                                     |
| City              | Edmonton                                                                                                                            |
| County            | ALBERTA                                                                                                                             |
| Province          | AB                                                                                                                                  |
| Postal Code       | T6E 1P7                                                                                                                             |
| Amenities         |                                                                                                                                     |
| Amenities         | On Street Parking, Detectors Smoke, Intercom, Parking-Visitor, Security Door, Security Window Bars                                  |
| Parking           | Stall                                                                                                                               |
| Interior          |                                                                                                                                     |
| Appliances        | Dishwasher-Built-In, Refrigerator, Stove-Electric                                                                                   |
| Heating           | Baseboard, Hot Water, Natural Gas                                                                                                   |
| # of Stories      | 3                                                                                                                                   |
| Stories           | 1                                                                                                                                   |
| Has Basement      | Yes                                                                                                                                 |
| Basement          | None, No Basement                                                                                                                   |
| Exterior          |                                                                                                                                     |
| Exterior          | Wood                                                                                                                                |
| Exterior Features | Back Lane, Low Maintenance Landscape, Park/Reserve, Picnic Area, Playground Nearby, Public Transportation, Schools, Shopping Nearby |
| Roof              | Asphalt Shingles                                                                                                                    |
| Construction      | Wood                                                                                                                                |
| Foundation        | Concrete Perimeter                                                                                                                  |