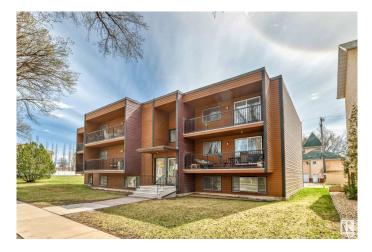

# \$129,900 - 102 10745 78 Avenue, Edmonton

MLS® #E4433311

#### \$129,900

1 Bedroom, 1.00 Bathroom, 609 sqft Condo / Townhouse on 0.00 Acres

Queen Alexandra, Edmonton, AB

Welcome to Queen Alexandra! This bright and modern 1 bed, 1 bath condo offers 660 sq. ft. of open-concept living just steps from Whyte Ave and the River Valley. Featuring quartz countertops, high-gloss white floor-to-ceiling cabinetry with pullouts, an under-mount SS sink, and upgraded laminate floors, this space is both stylish and functional. The spacious bedroom fits a king-size bed and includes his & hers closets, plus a large in-suite storage room with shelving. This location is unbeatableâ€"moments from U of A, transit, shopping, cafés, nightlife, and more. Ideal for a student, first-time buyer, or investor looking for a turn-key rental in one of Edmonton's most vibrant communities. Quick possession availableâ€"don't miss out!

## **Community Information**

| Address           | 102 10745 78 Avenue                                                                                                                 |
|-------------------|-------------------------------------------------------------------------------------------------------------------------------------|
| Area              | Edmonton                                                                                                                            |
| Subdivision       | Queen Alexandra                                                                                                                     |
| City              | Edmonton                                                                                                                            |
| County            | ALBERTA                                                                                                                             |
| Province          | AB                                                                                                                                  |
| Postal Code       | T6E 1P7                                                                                                                             |
| Amenities         |                                                                                                                                     |
| Amenities         | On Street Parking, Detectors Smoke, Intercom, Parking-Visitor, Security Door, Security Window Bars                                  |
| Parking           | Stall                                                                                                                               |
| Interior          |                                                                                                                                     |
| Appliances        | Dishwasher-Built-In, Refrigerator, Stove-Electric                                                                                   |
| Heating           | Baseboard, Hot Water, Natural Gas                                                                                                   |
| # of Stories      | 3                                                                                                                                   |
| Stories           | 1                                                                                                                                   |
| Has Basement      | Yes                                                                                                                                 |
| Basement          | None, No Basement                                                                                                                   |
| Exterior          |                                                                                                                                     |
| Exterior          | Wood                                                                                                                                |
| Exterior Features | Back Lane, Low Maintenance Landscape, Park/Reserve, Picnic Area, Playground Nearby, Public Transportation, Schools, Shopping Nearby |
| Roof              | Asphalt Shingles                                                                                                                    |
| Construction      | Wood                                                                                                                                |
| Foundation        | Concrete Perimeter                                                                                                                  |