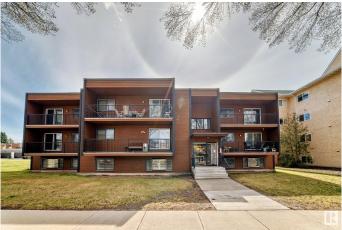

# \$129,900 - 102 10745 78 Avenue, Edmonton

MLS® #E4433311

#### \$129,900

1 Bedroom, 1.00 Bathroom, 609 sqft Condo / Townhouse on 0.00 Acres

Queen Alexandra, Edmonton, AB

Welcome to Queen Alexandra! This bright and modern 1 bed, 1 bath condo offers 660 sq. ft. of open-concept living just steps from Whyte Ave and the River Valley. Featuring quartz countertops, high-gloss white floor-to-ceiling cabinetry with pullouts, an under-mount SS sink, and upgraded laminate floors, this space is both stylish and functional. The spacious bedroom fits a king-size bed and includes his & hers closets, plus a large in-suite storage room with shelving. This location is unbeatableâ€"moments from U of A, transit, shopping, cafés, nightlife, and more. Ideal for a student, first-time buyer, or investor looking for a turn-key rental in one of Edmonton's most vibrant communities. Quick possession availableâ€"don't miss out!

## **Community Information**

| Address           | 102 10745 78 Avenue                                                                                                                 |
|-------------------|-------------------------------------------------------------------------------------------------------------------------------------|
| Area              | Edmonton                                                                                                                            |
| Subdivision       | Queen Alexandra                                                                                                                     |
| City              | Edmonton                                                                                                                            |
| County            | ALBERTA                                                                                                                             |
| Province          | AB                                                                                                                                  |
| Postal Code       | T6E 1P7                                                                                                                             |
| Amenities         |                                                                                                                                     |
| Amenities         | On Street Parking, Detectors Smoke, Intercom, Parking-Visitor, Security Door, Security Window Bars                                  |
| Parking           | Stall                                                                                                                               |
| Interior          |                                                                                                                                     |
| Appliances        | Dishwasher-Built-In, Refrigerator, Stove-Electric                                                                                   |
| Heating           | Baseboard, Hot Water, Natural Gas                                                                                                   |
| # of Stories      | 3                                                                                                                                   |
| Stories           | 1                                                                                                                                   |
| Has Basement      | Yes                                                                                                                                 |
| Basement          | None, No Basement                                                                                                                   |
| Exterior          |                                                                                                                                     |
| Exterior          | Wood                                                                                                                                |
| Exterior Features | Back Lane, Low Maintenance Landscape, Park/Reserve, Picnic Area, Playground Nearby, Public Transportation, Schools, Shopping Nearby |
| Roof              | Asphalt Shingles                                                                                                                    |
| Construction      | Wood                                                                                                                                |
| Foundation        | Concrete Perimeter                                                                                                                  |