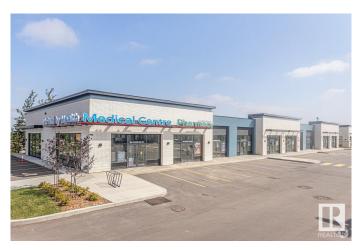

### \$530,500

0 Bedroom, 0.00 Bathroom, Retail on 0.00 Acres

Ellerslie Industrial, Edmonton, AB

Welcome to Parsons Squareâ€"South Edmonton's newest high-exposure commercial development. Multiple units and bay sizes are available for sale or lease, ideal for retail, professional, health, or office use. Located on a 5-acre site with five freestanding, single-level buildings, this project offers flexible options to suit your business. Purchase prices start at \$500 PSF, and lease rates begin at \$40 PSF. Enjoy direct exposure to Parsons Road with excellent access to Ellerslie Road, South Edmonton Common, and Anthony Henday. Ample parking and prominent building and pylon signage make this a prime location in a high-traffic area.