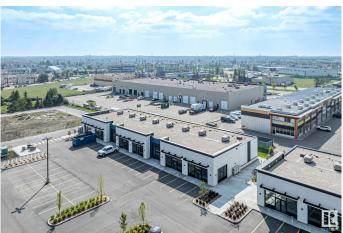

### \$530,500

0 Bedroom, 0.00 Bathroom, Retail on 0.00 Acres

Ellerslie Industrial, Edmonton, AB

Welcome to Parsons Squareâ€"South Edmonton's newest high-exposure commercial development. Multiple units and bay sizes are available for sale or lease, ideal for retail, professional, health, or office use. Located on a 5-acre site with five freestanding, single-level buildings, this project offers flexible options to suit your business. Purchase prices start at \$500 PSF, and lease rates begin at \$40 PSF. Enjoy direct exposure to Parsons Road with excellent access to Ellerslie Road, South Edmonton Common, and Anthony Henday. Ample parking and prominent building and pylon signage make this a prime location in a high-traffic area.