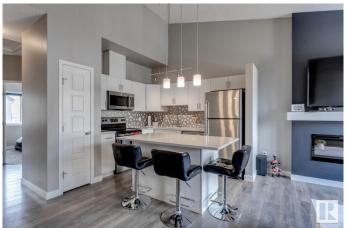

### \$274,900

1 Bedroom, 1.00 Bathroom, 767 sqft Condo / Townhouse on 0.00 Acres

Paisley, Edmonton, AB

Welcome to the vibrant community of Paisley! This 767 sqft, 1bed + den bungalow style townhome is better than new and will certainly impress. Wide open floor plan w/gorgeous kitchen, vaulted ceilings, quartz counters, s.s. appliances, vinyl flooring, and large island. Living area w/nice fireplace, good sized bedroom and den, 4-pc bath, outdoor patio area, single attached garage, and more! Located close to schools, shopping, golf, dog park, and all other major amenities. Awesome value in a terrific neighborhood!

### Interior

Appliances Dishwasher-Built-In, Dryer, Garage Control, Microwave Hood Fan,

Refrigerator, Stove-Electric, Washer, Window Coverings

Heating Forced Air-1, Natural Gas

Fireplace Yes

Fireplaces Mantel