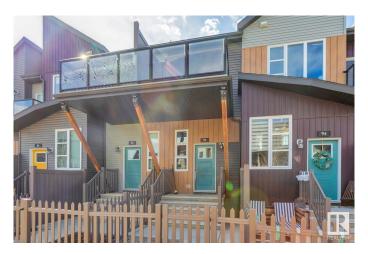

# \$274,900 - 93 4470 Prowse Road, Edmonton

MLS® #E4433232

### \$274,900

1 Bedroom, 1.00 Bathroom, 767 sqft Condo / Townhouse on 0.00 Acres

Paisley, Edmonton, AB

Welcome to the vibrant community of Paisley! This 767 sqft, 1bed + den bungalow style townhome is better than new and will certainly impress. Wide open floor plan w/gorgeous kitchen, vaulted ceilings, quartz counters, s.s. appliances, vinyl flooring, and large island. Living area w/nice fireplace, good sized bedroom and den, 4-pc bath, outdoor patio area, single attached garage, and more! Located close to schools, shopping, golf, dog park, and all other major amenities. Awesome value in a terrific neighborhood!