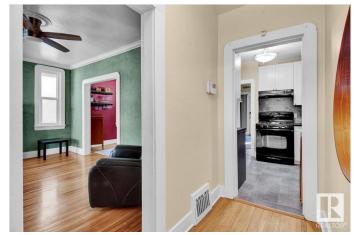

### \$290,000

3 Bedroom, 2.00 Bathroom, 854 sqft Single Family on 0.00 Acres

Parkdale (Edmonton), Edmonton, AB

Charming character home in a convenient central location close to downtown and LRT. Attractive curb appeal with red clinker brick. Cozy interior with hardwood flooring, crown moldings and fireplace. Huge primary bedroom with walk in closet. Updated main bathroom. Updated efficient kitchen with gas stove. Basement is finished with a second full bathroom, large family room and 2 potential bedrooms. For more details please visit the REALTOR's® Website.

#### Interior

Appliances Dishwasher-Built-In, Dryer, Refrigerator, Stove-Gas, Washer

Heating Forced Air-1, Natural Gas

Stories 2

Has Basement Yes

Basement Full, Finished