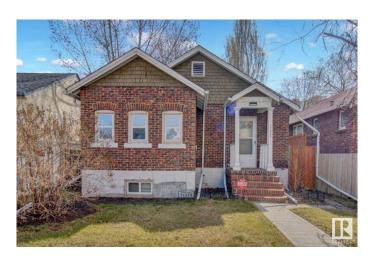

### \$290,000

3 Bedroom, 2.00 Bathroom, 854 sqft Single Family on 0.00 Acres

Parkdale (Edmonton), Edmonton, AB

Charming character home in a convenient central location close to downtown and LRT. Attractive curb appeal with red clinker brick. Cozy interior with hardwood flooring, crown moldings and fireplace. Huge primary bedroom with walk in closet. Updated main bathroom. Updated efficient kitchen with gas stove. Basement is finished with a second full bathroom, large family room and 2 potential bedrooms. For more details please visit the REALTOR's® Website.

#### Interior

Appliances Dishwasher-Built-In, Dryer, Refrigerator, Stove-Gas, Washer

Heating Forced Air-1, Natural Gas

Stories 2

Has Basement Yes

Basement Full, Finished