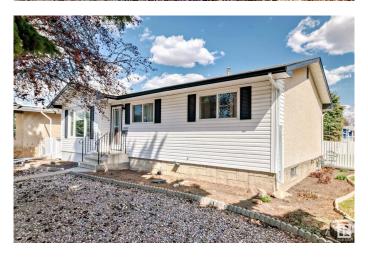

## \$449.900

4 Bedroom, 2.00 Bathroom, 1,055 sqft Single Family on 0.00 Acres

Kilkenny, Edmonton, AB

Location, location - Over 6600 sq. ft. (approx. 60' x 110') corner lot, across from J. A. Fife elementary school and huge park! Extremely well maintained and updated 3 + 1 bedroom bungalow with 2 bathrooms. Shingles and windows 2015, new kitchen cabinets and dishwasher 2017, main floor & basement bathrooms. Fenced yard with large garden, shed and 22' x 24' double garage. Low maintenance front yard. This lot is also an excellent location for afterschool care or redevelopment for multifamily. Seller to provide Title Insurance in lieu of RPR & Compliance.

#### **Essential Information**

MLS® # E4433123 Price \$449,900

Bedrooms 4

Bathrooms 2.00

Full Baths 2

Square Footage 1,055 Acres 0.00 Year Built 1969

Type Single Family

Sub-Type Detached Single Family

#### **Exterior**

Exterior Wood, Stucco, Vinyl

Exterior Features Back Lane, Corner Lot, Fenced, Flat Site, Landscaped, Low

Maintenance Landscape, Paved Lane, Playground Nearby, Schools,

**Shopping Nearby** 