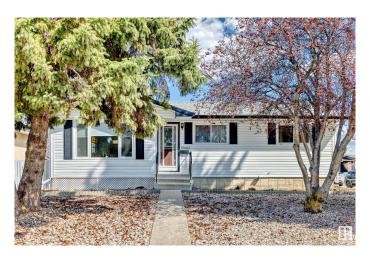

## \$449.900

4 Bedroom, 2.00 Bathroom, 1,055 sqft Single Family on 0.00 Acres

Kilkenny, Edmonton, AB

Location, location - Over 6600 sq. ft. (approx. 60' x 110') corner lot, across from J. A. Fife elementary school and huge park! Extremely well maintained and updated 3 + 1 bedroom bungalow with 2 bathrooms. Shingles and windows 2015, new kitchen cabinets and dishwasher 2017, main floor & basement bathrooms. Fenced yard with large garden, shed and 22' x 24' double garage. Low maintenance front yard. This lot is also an excellent location for afterschool care or redevelopment for multifamily. Seller to provide Title Insurance in lieu of RPR & Compliance.

#### **Essential Information**

MLS® # E4433123 Price \$449,900

Bedrooms 4

Bathrooms 2.00

Full Baths 2

Square Footage 1,055 Acres 0.00 Year Built 1969

Type Single Family

Sub-Type Detached Single Family

#### **Exterior**

Exterior Wood, Stucco, Vinyl

Exterior Features Back Lane, Corner Lot, Fenced, Flat Site, Landscaped, Low

Maintenance Landscape, Paved Lane, Playground Nearby, Schools,

**Shopping Nearby** 