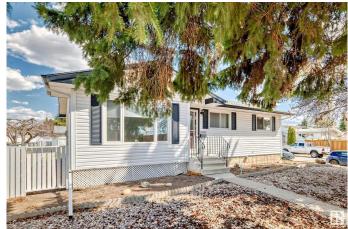

## \$449.900

4 Bedroom, 2.00 Bathroom, 1,055 sqft Single Family on 0.00 Acres

Kilkenny, Edmonton, AB

Location, location - Over 6600 sq. ft. (approx. 60' x 110') corner lot, across from J. A. Fife elementary school and huge park! Extremely well maintained and updated 3 + 1 bedroom bungalow with 2 bathrooms. Shingles and windows 2015, new kitchen cabinets and dishwasher 2017, main floor & basement bathrooms. Fenced yard with large garden, shed and 22' x 24' double garage. Low maintenance front yard. This lot is also an excellent location for afterschool care or redevelopment for multifamily. Seller to provide Title Insurance in lieu of RPR & Compliance.

#### **Essential Information**

MLS® # E4433123 Price \$449,900

Bedrooms 4

Bathrooms 2.00

Full Baths 2

Square Footage 1,055 Acres 0.00 Year Built 1969

Type Single Family

Sub-Type Detached Single Family

#### **Exterior**

Exterior Wood, Stucco, Vinyl

Exterior Features Back Lane, Corner Lot, Fenced, Flat Site, Landscaped, Low

Maintenance Landscape, Paved Lane, Playground Nearby, Schools,

**Shopping Nearby** 