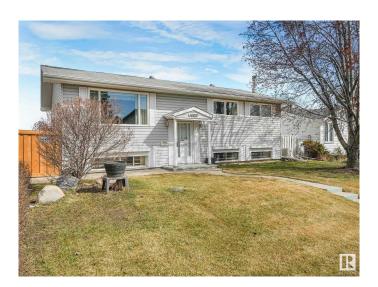

#### \$395.000

4 Bedroom, 2.00 Bathroom, 1,067 sqft Single Family on 0.00 Acres

Kildare, Edmonton, AB

Wonderfully maintained original owner bi-level in Kildare. Built in 1968 this home features a bright and welcoming main floor with large west facing living room, large eat-in kitchen with plenty of storage and cooking spaces, formal dining room, a large primary bedroom, four piece main bathroom, and two additional main floor bedrooms. The fully finished basement has both front and back staircases. a massive fourth bedroom, three piece bathroom, large family room, and a craft or hobby work area. The east facing backyard has a large deck, is nicely landscaped with flower beds, and has a large double detached garage and also an oversized driveway that can park three cars.

# **Community Information**

Address 14315 80 Street

Area Edmonton

Subdivision Kildare

City Edmonton
County ALBERTA

Province AB

Postal Code T5C 1L7