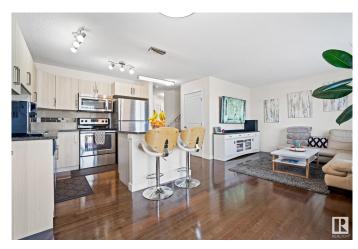

### \$364,900

3 Bedroom, 2.50 Bathroom, 1,446 sqft Condo / Townhouse on 0.00 Acres

Trumpeter Area, Edmonton, AB

Here is your opportunity to won this Absolutely Immaculate Townhome in Trumpeter!!
Complete with 3 bedrooms, a bonus room, upstairs laundry, 3 bathrooms, GORGEOUS kitchen space with stainless appliances, quartz counters, island with eating bar space, a double attached garage AND A FULLY FINISHED BASEMENT!! It is so bright inside, this home is a dream! Private yard and super close to Lois Hole Provincial Park, trails, St. Albert or the West end of Edmonton!

#### Interior

Interior Features ensuite bathroom

Appliances Dishwasher-Built-In, Dryer, Garage Control, Garage Opener, Microwave

Hood Fan, Refrigerator, Stove-Electric, Washer, Window Coverings

Heating Forced Air-1, Natural Gas