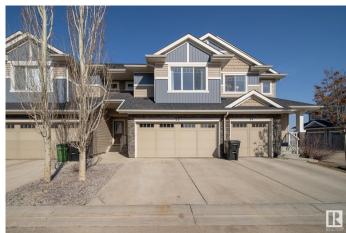

# \$364,900 - 33 2004 Trumpeter Way, Edmonton

MLS® #E4433064

### \$364,900

3 Bedroom, 2.50 Bathroom, 1,446 sqft Condo / Townhouse on 0.00 Acres

Trumpeter Area, Edmonton, AB

Here is your opportunity to won this Absolutely Immaculate Townhome in Trumpeter!!
Complete with 3 bedrooms, a bonus room, upstairs laundry, 3 bathrooms, GORGEOUS kitchen space with stainless appliances, quartz counters, island with eating bar space, a double attached garage AND A FULLY FINISHED BASEMENT!! It is so bright inside, this home is a dream! Private yard and super close to Lois Hole Provincial Park, trails, St. Albert or the West end of Edmonton!

#### **Exterior**

Exterior Wood, Vinyl

Exterior Features Environmental Reserve, Fenced, Golf Nearby, Landscaped, Low

Maintenance Landscape, Park/Reserve, Recreation Use

Roof Asphalt Shingles

Construction Wood, Vinyl