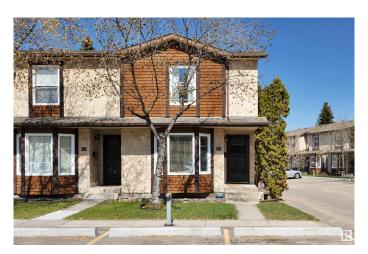

#### \$249,900

3 Bedroom, 1.50 Bathroom, 1,132 sqft Condo / Townhouse on 0.00 Acres

Beaumaris, Edmonton, AB

2 PARKING STALLS! INCREDIBLE VALUE! 3 bedroom END-UNIT townhouse with a FULLY FINISHED basement in the wonderful neighbourhood of Beaumaris. Located near a beautiful lake and walking trails, this fully finished 2 storey is a great investment property or starter home. Cozy living room with a warm GAS FIREPLACE. Well designed kitchen makes every square inch count, with ample storage and counter space. Upstairs is a generous sized primary bedroom with a walk-in closet. Two additional bedrooms and a 4 pc bath are perfect for the growing family. FULLY FINISHED basement offers and additional living/family room and an additional area for an office or hobby space! Fenced yard, 2 parking stalls in front of the unit, newer windows/roof, and new window coverings. Close to all amenities you need, VALUE!

# **Exterior**

Exterior Wood, Stucco

Exterior Features Fenced, Public Transportation, Schools, Shopping Nearby

Roof Asphalt Shingles

Construction Wood, Stucco

Foundation Concrete Perimeter