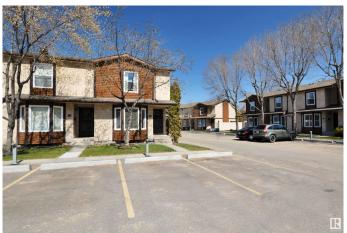

#### \$249,900

3 Bedroom, 1.50 Bathroom, 1,132 sqft Condo / Townhouse on 0.00 Acres

Beaumaris, Edmonton, AB

2 PARKING STALLS! INCREDIBLE VALUE! 3 bedroom END-UNIT townhouse with a FULLY FINISHED basement in the wonderful neighbourhood of Beaumaris. Located near a beautiful lake and walking trails, this fully finished 2 storey is a great investment property or starter home. Cozy living room with a warm GAS FIREPLACE. Well designed kitchen makes every square inch count, with ample storage and counter space. Upstairs is a generous sized primary bedroom with a walk-in closet. Two additional bedrooms and a 4 pc bath are perfect for the growing family. FULLY FINISHED basement offers and additional living/family room and an additional area for an office or hobby space! Fenced yard, 2 parking stalls in front of the unit, newer windows/roof, and new window coverings. Close to all amenities you need, VALUE!

# **Amenities**

Amenities See Remarks
Parking 2 Outdoor Stalls