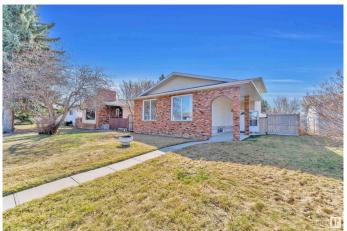

# \$469,900 - 1928 68 Street, Edmonton

MLS® #E4433015

# \$469.900

4 Bedroom, 3.00 Bathroom, 1,942 sqft Single Family on 0.00 Acres

Ekota, Edmonton, AB

Discover the potential of this 4-level split located in the heart of Ekota. Nestled in a quiet cul-de-sac, this property offers a fantastic opportunity to personalize and add value. Featuring three fully renovated bathrooms, this spacious home includes four bedrooms, with one conveniently located on the main floor alongside a full bathroomâ€"ideal for guests or multi-generational living. The primary suite also includes a private three-piece ensuite. Enjoy the convenience of being within walking distance to schools, and just minutes from Millwoods Town Centre and the Recreation Centre. A double detached garage provides plenty of parking and storage. With easy access to major roadways and everyday amenities, this home is brimming with potential in an unbeatable location.

# **Exterior**

Exterior Wood, Brick, Stucco

Exterior Features Fenced, Flat Site, Level Land, Playground Nearby, Public

Transportation, Schools, Shopping Nearby

Roof Asphalt Shingles

Construction Wood, Brick, Stucco