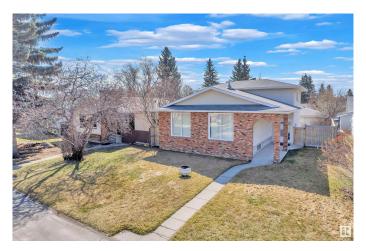

# \$469,900 - 1928 68 Street, Edmonton

MLS® #E4433015

# \$469.900

4 Bedroom, 3.00 Bathroom, 1,942 sqft Single Family on 0.00 Acres

Ekota, Edmonton, AB

Discover the potential of this 4-level split located in the heart of Ekota. Nestled in a quiet cul-de-sac, this property offers a fantastic opportunity to personalize and add value. Featuring three fully renovated bathrooms, this spacious home includes four bedrooms, with one conveniently located on the main floor alongside a full bathroomâ€"ideal for guests or multi-generational living. The primary suite also includes a private three-piece ensuite. Enjoy the convenience of being within walking distance to schools, and just minutes from Millwoods Town Centre and the Recreation Centre. A double detached garage provides plenty of parking and storage. With easy access to major roadways and everyday amenities, this home is brimming with potential in an unbeatable location.

# **Exterior**

Exterior Wood, Brick, Stucco

Exterior Features Fenced, Flat Site, Level Land, Playground Nearby, Public

Transportation, Schools, Shopping Nearby

Roof Asphalt Shingles

Construction Wood, Brick, Stucco