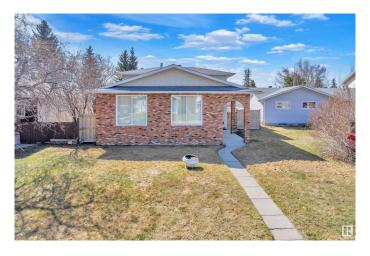

# \$469,900 - 1928 68 Street, Edmonton

MLS® #E4433015

# \$469.900

4 Bedroom, 3.00 Bathroom, 1,942 sqft Single Family on 0.00 Acres

Ekota, Edmonton, AB

Discover the potential of this 4-level split located in the heart of Ekota. Nestled in a quiet cul-de-sac, this property offers a fantastic opportunity to personalize and add value. Featuring three fully renovated bathrooms, this spacious home includes four bedrooms, with one conveniently located on the main floor alongside a full bathroomâ€"ideal for guests or multi-generational living. The primary suite also includes a private three-piece ensuite. Enjoy the convenience of being within walking distance to schools, and just minutes from Millwoods Town Centre and the Recreation Centre. A double detached garage provides plenty of parking and storage. With easy access to major roadways and everyday amenities, this home is brimming with potential in an unbeatable location.

# **Exterior**

Exterior Wood, Brick, Stucco

Exterior Features Fenced, Flat Site, Level Land, Playground Nearby, Public

Transportation, Schools, Shopping Nearby

Roof Asphalt Shingles

Construction Wood, Brick, Stucco