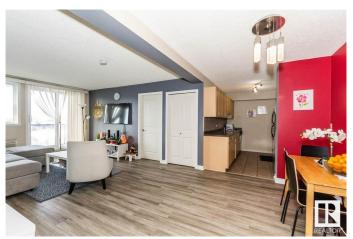

#### \$179,500

2 Bedroom, 1.00 Bathroom, 789 sqft Condo / Townhouse on 0.00 Acres

Downtown (Edmonton), Edmonton, AB

Excellent 2 bedroom condo unit in the heart of downtown and walking distance to all major amenities. Unique one of a kind kitchen with extended countertops and raised maple cabinets with tile backsplash and stainless steel appliances. Beautiful maple hardwood floors and ceramic tile, large family room and good size bedrooms. Unit comes with a/c and ensuite laundry. Building amenities include exercise room and social room. Covered parking stall which is titled. Walk or bike to anything you need plus enjoy the near by restaurants, Rogers Place, the evolving Ice District area and so much more . This is a great first condo, downsizing home or investment property!