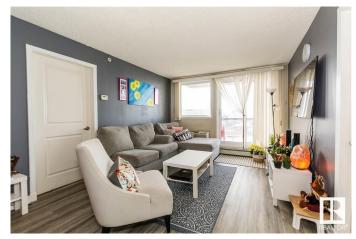

#### \$179,500

2 Bedroom, 1.00 Bathroom, 789 sqft Condo / Townhouse on 0.00 Acres

Downtown (Edmonton), Edmonton, AB

Excellent 2 bedroom condo unit in the heart of downtown and walking distance to all major amenities. Unique one of a kind kitchen with extended countertops and raised maple cabinets with tile backsplash and stainless steel appliances. Beautiful maple hardwood floors and ceramic tile, large family room and good size bedrooms. Unit comes with a/c and ensuite laundry. Building amenities include exercise room and social room. Covered parking stall which is titled. Walk or bike to anything you need plus enjoy the near by restaurants, Rogers Place, the evolving Ice District area and so much more . This is a great first condo, downsizing home or investment property!