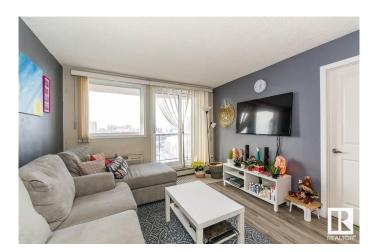

#### \$179,500

2 Bedroom, 1.00 Bathroom, 789 sqft Condo / Townhouse on 0.00 Acres

Downtown (Edmonton), Edmonton, AB

Excellent 2 bedroom condo unit in the heart of downtown and walking distance to all major amenities. Unique one of a kind kitchen with extended countertops and raised maple cabinets with tile backsplash and stainless steel appliances. Beautiful maple hardwood floors and ceramic tile, large family room and good size bedrooms. Unit comes with a/c and ensuite laundry. Building amenities include exercise room and social room. Covered parking stall which is titled. Walk or bike to anything you need plus enjoy the near by restaurants, Rogers Place, the evolving Ice District area and so much more . This is a great first condo, downsizing home or investment property!