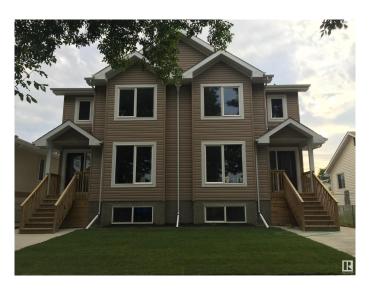

# \$1,245,900 - 12224 88 Street, Edmonton

MLS® #E4432962

#### \$1,245,900

10 Bedroom, 8.00 Bathroom, 3,544 sqft Single Family on 0.00 Acres

Delton, Edmonton, AB

Investor Alert! An outstanding opportunity awaits in Delton, a mature and sought-after neighbourhood in north-central Edmonton. This impressive side-by-side duplex offers a total of 12 bedrooms and 8 bathrooms. complete with 9' ceilings and a detached double garage. Thoughtfully designed with spacious layouts and modern finishes, this property also features basements that are 99% completed toward being fully legal suites, providing additional income potential. Perfectly positioned just minutes from NAIT, Grant MacEwan University, and downtown Edmonton, it offers unbeatable convenience for tenants. Whether you're expanding your portfolio or securing a long-term asset in a high-demand area, this is a smart investment you won't want to miss!

#### **Essential Information**

MLS® # E4432962 Price \$1,245,900

Bedrooms 10 Bathrooms 8.00

Full Baths 8

Square Footage 3,544
Acres 0.00
Year Built 2013

Type Single Family

Sub-Type Duplex Side By Side

Style 2 Storey
Status Active

#### **Exterior**

Exterior Wood, Vinyl

Exterior Features Back Lane, Fenced, Landscaped

Roof Asphalt Shingles

Construction Wood, Vinyl

Foundation Concrete Perimeter