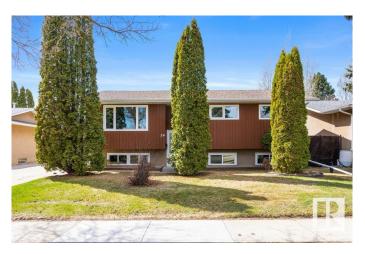

# \$399,900 - 24 Langley Avenue, St. Albert

MLS® #E4432889

## \$399,900

5 Bedroom, 2.50 Bathroom, 1,208 sqft Single Family on 0.00 Acres

Lacombe Park, St. Albert, AB

Home ownership awaits you! Check out this three plus bedroom Bi-level with over 1200 sq ft. plus three bathrooms. Located in Lacombe Park, close to walking trails, Lacombe Park man made lake, schools, shopping and more. Many upgrades have been completed such as: Windows except the patio doors (approx. 2019), Furnace-hotwater tank (approx. 2024), laminate floor (living room, dining room, and hallway) along with maintenance free fencing. The double car garage completes this package.