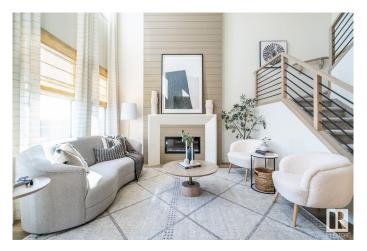

# \$768.800

6 Bedroom, 4.00 Bathroom, 1,916 sqft Single Family on 0.00 Acres

The Uplands, Edmonton, AB

Welcome to this beautifully designed open-to-above ceiling home offering an abundance of natural light and breathtaking pond views. This rare walkout property backs directly onto the water, providing serene views and direct access to nature from your own backyard. The main floor features a spacious bedroom and a full bathroomâ€"perfect for guests or multi-generational living. Downstairs, the fully finished legal basement boasts two oversized bedrooms, a separate entrance, and a complete setup ideal for rental income or extended family. Don't miss this incredible opportunity for luxurious living with income potential in a prime location!

## Interior

Interior Features ensuite bathroom

Appliances Dishwasher-Built-In, Garage Control, Garage Opener, Microwave Hood

Fan, Stove-Electric, Dryer-Two, Refrigerators-Two, Washers-Two,

Dishwasher-Two, Microwave Hood Fan-Two