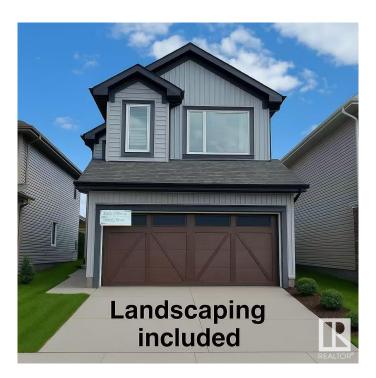

# \$768,800 - 2603 208 Street, Edmonton

MLS® #E4432827

# \$768.800

6 Bedroom, 4.00 Bathroom, 1,916 sqft Single Family on 0.00 Acres

The Uplands, Edmonton, AB

Welcome to this beautifully designed open-to-above ceiling home offering an abundance of natural light and breathtaking pond views. This rare walkout property backs directly onto the water, providing serene views and direct access to nature from your own backyard. The main floor features a spacious bedroom and a full bathroomâ€"perfect for guests or multi-generational living. Downstairs, the fully finished legal basement boasts two oversized bedrooms, a separate entrance, and a complete setup ideal for rental income or extended family. Don't miss this incredible opportunity for luxurious living with income potential in a prime location!