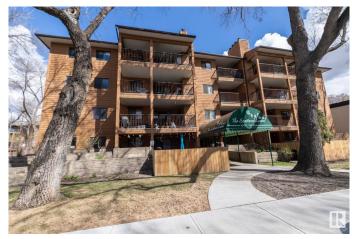

## \$99,900

1 Bedroom, 1.00 Bathroom, 574 sqft Condo / Townhouse on 0.00 Acres

Boyle Street, Edmonton, AB

Welcome to this well maintained building with ELEVATOR and UNDERGROUND PARKING and STORAGE ROOM and SAUNA/STEAM ROOM. This spacious 1 bed unit has IN-SUITE LAUNDRY and laminate flooring throughout - NO CARPET! Located on 3rd floor and ready for you to move-in! Convenient location located a stone's throw to the river valley and the downtown core. Unbelievable value. Welcome home!!

## **Exterior**

Exterior Wood

Exterior Features Golf Nearby, Playground Nearby, Public Swimming Pool, Public

Transportation, Schools, Shopping Nearby

Roof Asphalt Shingles

Construction Wood

Foundation Concrete Perimeter