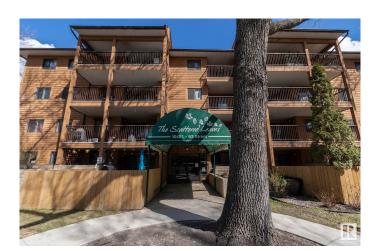

## \$99,900

1 Bedroom, 1.00 Bathroom, 574 sqft Condo / Townhouse on 0.00 Acres

Boyle Street, Edmonton, AB

Welcome to this well maintained building with ELEVATOR and UNDERGROUND PARKING and STORAGE ROOM and SAUNA/STEAM ROOM. This spacious 1 bed unit has IN-SUITE LAUNDRY and laminate flooring throughout - NO CARPET! Located on 3rd floor and ready for you to move-in! Convenient location located a stone's throw to the river valley and the downtown core. Unbelievable value. Welcome home!!

## **Exterior**

Exterior Wood

Exterior Features Golf Nearby, Playground Nearby, Public Swimming Pool, Public

Transportation, Schools, Shopping Nearby

Roof Asphalt Shingles

Construction Wood

Foundation Concrete Perimeter