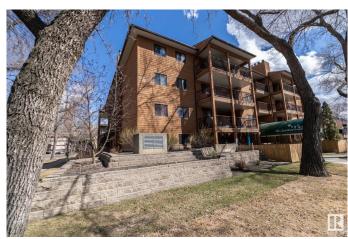

## \$99,900

1 Bedroom, 1.00 Bathroom, 574 sqft Condo / Townhouse on 0.00 Acres

Boyle Street, Edmonton, AB

Welcome to this well maintained building with ELEVATOR and UNDERGROUND PARKING and STORAGE ROOM and SAUNA/STEAM ROOM. This spacious 1 bed unit has IN-SUITE LAUNDRY and laminate flooring throughout - NO CARPET! Located on 3rd floor and ready for you to move-in! Convenient location located a stone's throw to the river valley and the downtown core. Unbelievable value. Welcome home!!

## **Exterior**

Exterior Wood

Exterior Features Golf Nearby, Playground Nearby, Public Swimming Pool, Public

Transportation, Schools, Shopping Nearby

Roof Asphalt Shingles

Construction Wood

Foundation Concrete Perimeter