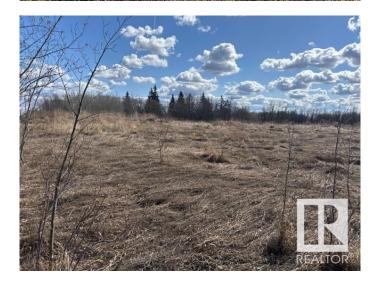

## \$4,500,000

0 Bedroom, 0.00 Bathroom, Single Family on 30.00 Acres

Decoteau, Edmonton, AB

Amazing property 30 acres located at excellent location on 2103 Ellerslie Road SW in city of Edmonton. The area structure plan of this entire DECOTEAU area has already been approved where these lands are located. These lands are located in DECOTEAU neighborhood of this DECOTEAU ASP. Easy to access to Anthony Henday and shopping area of southeast Edmonton.