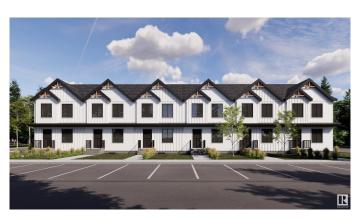

# \$274,998 - 41 17319 5 Street, Edmonton

MLS® #E4432550

## \$274,998

2 Bedroom, 1.50 Bathroom, 826 sqft Condo / Townhouse on 0.00 Acres

Marquis, Edmonton, AB

Welcome to Marquis Meadows! This brand new townhouse unit the "Mila― Built by StreetSide Developments and is located in one of North East Edmonton's newest premier communities of Marquis. With almost 830 square Feet, it comes with full landscaping and a parking stall, this opportunity is perfect for a young family or young couple. Your main floor is complete with upgrade luxury Vinyl Plank flooring throughout the great room and the kitchen. Highlighted in your new kitchen are upgraded cabinet and a tile back splash. The upper level has 2 bedrooms and a full bathroom. This town home also comes with a unfinished basement perfect for a future development. \*\*\*Home is under construction and the photos are of an artist rendering and finishing's may vary, will be complete in the winter of 2026 \*\*\*