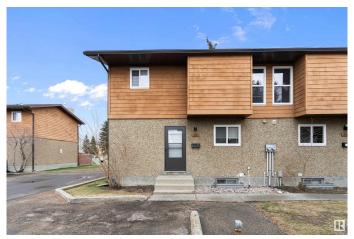

## \$225,000

3 Bedroom, 1.50 Bathroom, 1,109 sqft Condo / Townhouse on 0.00 Acres

Daly Grove, Edmonton, AB

This CORNER UNIT, three bedroom, two bath Townhouse features just over 1100 sq ft. The interior has been renovated in the past with newer kitchen cabinets some flooring and newer furnace. It has a great floorplan with a gas fireplace in the cozy living room and easy access from the dining room out to your fenced back yard. Close to Millwoods Towne Center for your shopping convenience, numerous schools, and public transportation is just steps away. Great price for a starter home or investment property with low condo fees.

#### **Exterior**

Exterior Wood, Stucco

Exterior Features Corner Lot, Landscaped, Playground Nearby, Public Transportation,

Schools, Shopping Nearby

Roof Asphalt Shingles
Construction Wood, Stucco

Foundation Concrete Perimeter