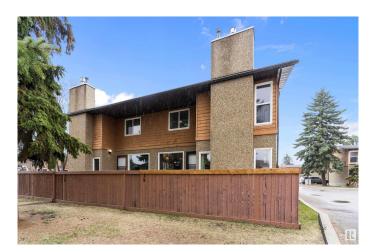

## \$225,000

3 Bedroom, 1.50 Bathroom, 1,109 sqft Condo / Townhouse on 0.00 Acres

Daly Grove, Edmonton, AB

This CORNER UNIT, three bedroom, two bath Townhouse features just over 1100 sq ft. The interior has been renovated in the past with newer kitchen cabinets some flooring and newer furnace. It has a great floorplan with a gas fireplace in the cozy living room and easy access from the dining room out to your fenced back yard. Close to Millwoods Towne Center for your shopping convenience, numerous schools, and public transportation is just steps away. Great price for a starter home or investment property with low condo fees.

#### **Exterior**

Exterior Wood, Stucco

Exterior Features Corner Lot, Landscaped, Playground Nearby, Public Transportation,

Schools, Shopping Nearby

Roof Asphalt Shingles
Construction Wood, Stucco

Foundation Concrete Perimeter