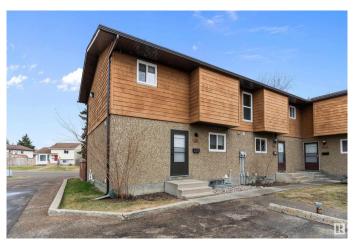

## \$225,000

3 Bedroom, 1.50 Bathroom, 1,109 sqft Condo / Townhouse on 0.00 Acres

Daly Grove, Edmonton, AB

This CORNER UNIT, three bedroom, two bath Townhouse features just over 1100 sq ft. The interior has been renovated in the past with newer kitchen cabinets some flooring and newer furnace. It has a great floorplan with a gas fireplace in the cozy living room and easy access from the dining room out to your fenced back yard. Close to Millwoods Towne Center for your shopping convenience, numerous schools, and public transportation is just steps away. Great price for a starter home or investment property with low condo fees.

#### **Exterior**

Exterior Wood, Stucco

Exterior Features Corner Lot, Landscaped, Playground Nearby, Public Transportation,

Schools, Shopping Nearby

Roof Asphalt Shingles
Construction Wood, Stucco

Foundation Concrete Perimeter