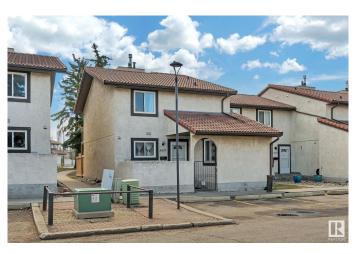

## \$249,000

3 Bedroom, 2.50 Bathroom, 1,378 sqft Condo / Townhouse on 0.00 Acres

Bisset, Edmonton, AB

Nestled in a prime location this corner unit is well over 1300 sq ft 3 Bedroom townhouse with fully finished basement. This units boast clay tile roofing, stucco exterior, fenced front and rear yard areas, and 3 bathrooms! Main floor has a bedroom, bathroom, huge living room and fireplace with rear yard access. Second floor features master bedroom with walk in closet and private balcony overlooking private fenced yard and second bedroom and 4-piece bathroom. Fully finished basement has another bathroom, in suite laundry and large family room. Very large townhouse for the price and location. 2 Large Fenced areas for the pet lover. Close to all amenities, elementary school and day care are in walking distance.

#### **Exterior**

Exterior Wood, Stucco

Exterior Features Playground Nearby, Public Transportation, Schools, Shopping Nearby

Roof Asphalt Shingles

Construction Wood, Stucco

Foundation Concrete Perimeter