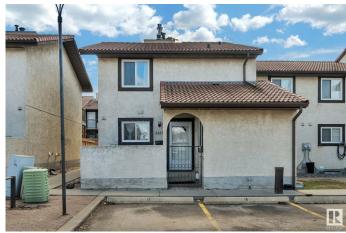

## \$249,000

3 Bedroom, 2.50 Bathroom, 1,378 sqft Condo / Townhouse on 0.00 Acres

Bisset, Edmonton, AB

Nestled in a prime location this corner unit is well over 1300 sq ft 3 Bedroom townhouse with fully finished basement. This units boast clay tile roofing, stucco exterior, fenced front and rear yard areas, and 3 bathrooms! Main floor has a bedroom, bathroom, huge living room and fireplace with rear yard access. Second floor features master bedroom with walk in closet and private balcony overlooking private fenced yard and second bedroom and 4-piece bathroom. Fully finished basement has another bathroom, in suite laundry and large family room. Very large townhouse for the price and location. 2 Large Fenced areas for the pet lover. Close to all amenities, elementary school and day care are in walking distance.

#### **Exterior**

Exterior Wood, Stucco

Exterior Features Playground Nearby, Public Transportation, Schools, Shopping Nearby

Roof Asphalt Shingles

Construction Wood, Stucco

Foundation Concrete Perimeter