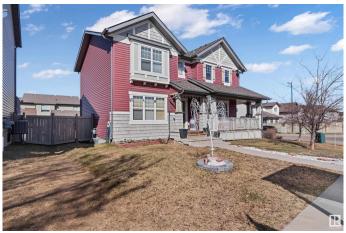

#### \$409,000

2 Bedroom, 3.50 Bathroom, 1,092 sqft Single Family on 0.00 Acres

Laurel, Edmonton, AB

This former Showhome built in 2009 is a great starter home for an individual, a small family or someone looking to invest. Walk in to your cozy living and dining room and carry on towards your functional kitchen in the back of the house overlooking the yard. Listen to your music on the built in speaker system! Two primary bedrooms upstairs with full bathrooms and walk in closets! The basement is fully finished with a full bathroom and rec space that is currently used as a bedroom. The backyard has a deck, a functional fenced yard and a double detached garage. Close to public transport, Anthony Henday and the Whitemud. A/C for those hot summer days!

## **Exterior**

Exterior Wood, Vinyl

Exterior Features Corner Lot, Fenced, Public Transportation

Roof Asphalt Shingles

Construction Wood, Vinyl

Foundation Concrete Perimeter