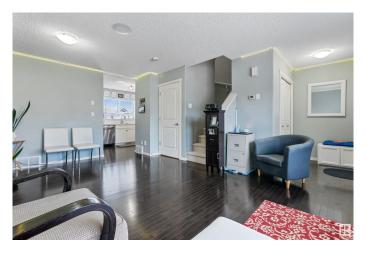

#### \$409,000

2 Bedroom, 3.50 Bathroom, 1,092 sqft Single Family on 0.00 Acres

Laurel, Edmonton, AB

This former Showhome built in 2009 is a great starter home for an individual, a small family or someone looking to invest. Walk in to your cozy living and dining room and carry on towards your functional kitchen in the back of the house overlooking the yard. Listen to your music on the built in speaker system! Two primary bedrooms upstairs with full bathrooms and walk in closets! The basement is fully finished with a full bathroom and rec space that is currently used as a bedroom. The backyard has a deck, a functional fenced yard and a double detached garage. Close to public transport, Anthony Henday and the Whitemud. A/C for those hot summer days!

## Interior

Interior Features ensuite bathroom

Appliances Air Conditioning-Central, Dishwasher-Built-In, Dryer, Garage Control,

Garage Opener, Microwave Hood Fan, Refrigerator, Stove-Electric, Vacuum System Attachments, Vacuum Systems, Washer, Window