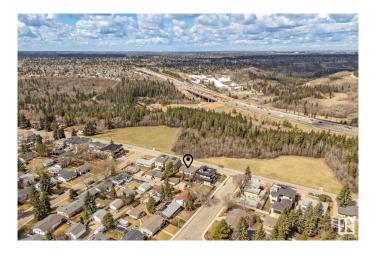

### \$450,000

0 Bedroom, 0.00 Bathroom, Single Family on 0.00 Acres

Aspen Gardens, Edmonton, AB

Aspen Drive West DREAM LOT!! NOT A SKINNY LOT, 34' x 120' (3665.8 SF lot). This lot is FULLY SERVICED FROM EPCOR. Not too often will you be able to build your dream home in Aspen Drive for this price! Located in one of Edmonton's most desirable neighborhoods and Streets. Beautiful views, great location, facing Ravine. The area offers top schools (WESTBROOK/VERNON BARFORD/HARRY AINLAY) and easy access to the UofA and Downtown. The house will be removed prior to possession. See exact lot dimensions in pictures. The South/West Lot is the lot for sale.

## **Community Information**

Address 12109 Aspen Drive

Area Edmonton

Subdivision Aspen Gardens

City Edmonton
County ALBERTA

Province AB

Postal Code T6J 2B8