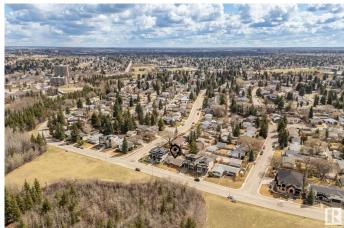

### \$450,000

0 Bedroom, 0.00 Bathroom, Single Family on 0.00 Acres

Aspen Gardens, Edmonton, AB

Aspen Drive West DREAM LOT!! NOT A SKINNY LOT, 34' x 120' (3665.8 SF lot). This lot is FULLY SERVICED FROM EPCOR. Not too often will you be able to build your dream home in Aspen Drive for this price! Located in one of Edmonton's most desirable neighborhoods and Streets. Beautiful views, great location, facing Ravine. The area offers top schools (WESTBROOK/VERNON BARFORD/HARRY AINLAY) and easy access to the UofA and Downtown. The house will be removed prior to possession. See exact lot dimensions in pictures. The South/West Lot is the lot for sale.

## **Community Information**

Address 12109 Aspen Drive

Area Edmonton

Subdivision Aspen Gardens

City Edmonton
County ALBERTA

Province AB

Postal Code T6J 2B8