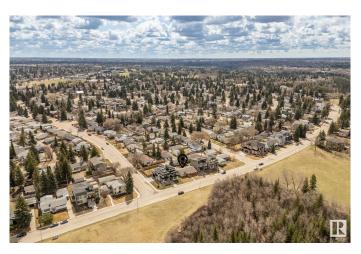

### \$450,000

0 Bedroom, 0.00 Bathroom, Single Family on 0.00 Acres

Aspen Gardens, Edmonton, AB

Aspen Drive West DREAM LOT!! NOT A SKINNY LOT, 34' x 120' (3665.8 SF lot). This lot is FULLY SERVICED FROM EPCOR. Not too often will you be able to build your dream home in Aspen Drive for this price! Located in one of Edmonton's most desirable neighborhoods and Streets. Beautiful views, great location, facing Ravine. The area offers top schools (WESTBROOK/VERNON BARFORD/HARRY AINLAY) and easy access to the UofA and Downtown. The house will be removed prior to possession. See exact lot dimensions in pictures. The South/West Lot is the lot for sale.

## **Community Information**

Address 12109 Aspen Drive

Area Edmonton

Subdivision Aspen Gardens

City Edmonton
County ALBERTA

Province AB

Postal Code T6J 2B8