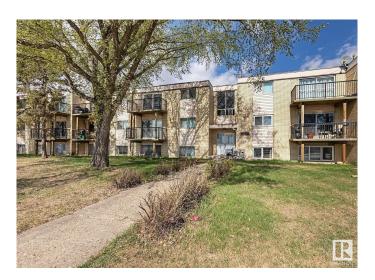

# \$79,000 - 37 13230 Fort Road, Edmonton

MLS® #E4432331

## \$79,000

1 Bedroom, 1.00 Bathroom, 592 sqft Condo / Townhouse on 0.00 Acres

Belvedere, Edmonton, AB

Investor/First-Time Buyer Opportunity! This top-floor unit in Belvedere has been fully renovated and is an excellent choice for anyone looking to invest or purchase their first home. The one-bedroom, one-bathroom space is move-in ready and ideal for renting out. The modern kitchen has quartz countertops, stainless steel appliances and vinyl flooring throughout the whole suite. Laundry facilities are conveniently located on every floor, and public transit, including the LRT, are just steps away. Don't miss the chance to see this gem and make it yours!

# **Community Information**

Address 37 13230 Fort Road

Area Edmonton
Subdivision Belvedere
City Edmonton
County ALBERTA

Province AB

Postal Code T5A 1C2

### **Exterior**

Exterior Wood, Stucco, Vinyl

Exterior Features Landscaped, Public Transportation, Schools, Shopping Nearby

Roof Asphalt Shingles, Tar & Dravel

Construction Wood, Stucco, Vinyl Foundation Concrete Perimeter