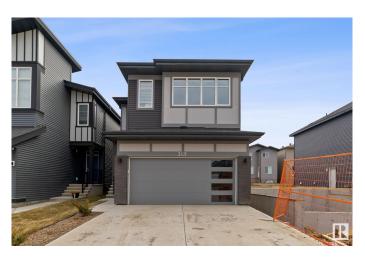

### \$629,000

3 Bedroom, 2.50 Bathroom, 2,356 sqft Single Family on 0.00 Acres

The Uplands, Edmonton, AB

Brand new home for sale in the ravishing community of The Uplands, Edmonton. Beautifully designed 2356 Sq Ft custom built accommodates 3 bedrooms, 2.5 bathrooms, kitchen, living room, dining, spice kitchen, upstairs laundry, and side entrance to the basement. Upgraded kitchen comes with beautiful quartz counter tops, upgraded cabinets, and pantry. Main floor features 9'Ft ceiling, living room with large window & a fireplace. Exterior comes with stone, premium vinyl siding, and front concrete steps. Steps away from a pond, walking trail, creek and natural green space!

#### Interior

Interior Features ensuite bathroom

Appliances Dishwasher-Built-In, Dryer, Hood Fan, Microwave Hood Fan,

Refrigerator, Stove-Electric, Stove-Gas, Washer, Window Coverings

Heating Forced Air-1, Natural Gas