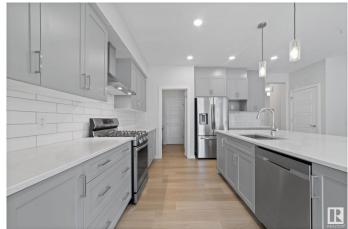

### \$629,000

3 Bedroom, 2.50 Bathroom, 2,356 sqft Single Family on 0.00 Acres

The Uplands, Edmonton, AB

Brand new home for sale in the ravishing community of The Uplands, Edmonton. Beautifully designed 2356 Sq Ft custom built accommodates 3 bedrooms, 2.5 bathrooms, kitchen, living room, dining, spice kitchen, upstairs laundry, and side entrance to the basement. Upgraded kitchen comes with beautiful quartz counter tops, upgraded cabinets, and pantry. Main floor features 9'Ft ceiling, living room with large window & a fireplace. Exterior comes with stone, premium vinyl siding, and front concrete steps. Steps away from a pond, walking trail, creek and natural green space!

Fireplace Yes

Fireplaces Heatilator/Fan

Stories 2

Has Basement Yes

Basement Full, Unfinished