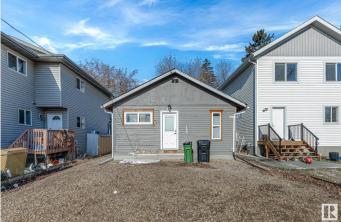

#### \$225,000

2 Bedroom, 1.00 Bathroom, 779 sqft Single Family on 0.00 Acres

Calder, Edmonton, AB

Seller financing available! Looking for a project? This home has the bare bones to start your renovation project for a flip, rent out or live in. Seller has stripped down most of the interior to leave a blank slate for your finishing. Home also has a full basement to develop with separate entrance for future suite potential. Thousands of dollars have been put in to the property including a complete regrade of the lot for proper slope around the home. Weeping tile along 3 sides of the home and membrane around the some of the exterior foundation has also been installed. Window wells, wiring, new subloor etc. The lot is extra deep (32x142) perfect for an infill and investment opportunity. New home? Want a detached rear garage with garage suite? Lots of future potential. There are numerous infills on the street, close to schools, off leash dog park, transportation and all amenities.

## Exterior

| Exterior          | Wood, Vinyl                                                             |
|-------------------|-------------------------------------------------------------------------|
| Exterior Features | Back Lane, Flat Site, Playground Nearby, Public Transportation, Schools |
| Roof              | Asphalt Shingles                                                        |
| Construction      | Wood, Vinyl                                                             |
| Foundation        | Concrete Perimeter                                                      |