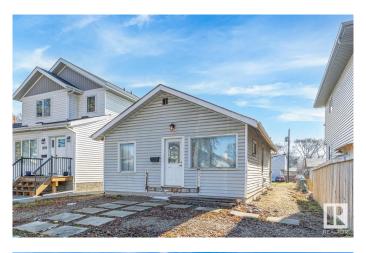

#### \$225,000

2 Bedroom, 1.00 Bathroom, 779 sqft Single Family on 0.00 Acres

Calder, Edmonton, AB

Seller financing available! Looking for a project? This home has the bare bones to start your renovation project for a flip, rent out or live in. Seller has stripped down most of the interior to leave a blank slate for your finishing. Home also has a full basement to develop with separate entrance for future suite potential. Thousands of dollars have been put in to the property including a complete regrade of the lot for proper slope around the home. Weeping tile along 3 sides of the home and membrane around the some of the exterior foundation has also been installed. Window wells, wiring, new subloor etc. The lot is extra deep (32x142) perfect for an infill and investment opportunity. New home? Want a detached rear garage with garage suite? Lots of future potential. There are numerous infills on the street, close to schools, off leash dog park, transportation and all amenities.

Built in 1923

#### **Essential Information**

| MLS® #         | E4432305  |
|----------------|-----------|
| Price          | \$225,000 |
| Bedrooms       | 2         |
| Bathrooms      | 1.00      |
| Full Baths     | 1         |
| Square Footage | 779       |

| Acres      | 0.00                   |
|------------|------------------------|
| Year Built | 1923                   |
| Туре       | Single Family          |
| Sub-Type   | Detached Single Family |
| Style      | Bungalow               |
| Status     | Active                 |