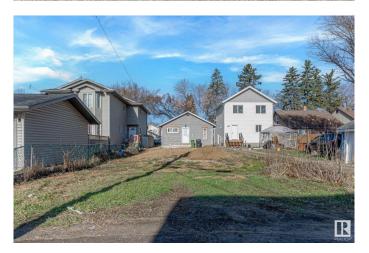

#### \$225,000

2 Bedroom, 1.00 Bathroom, 779 sqft Single Family on 0.00 Acres

Calder, Edmonton, AB

Seller financing available! Looking for a project? This home has the bare bones to start your renovation project for a flip, rent out or live in. Seller has stripped down most of the interior to leave a blank slate for your finishing. Home also has a full basement to develop with separate entrance for future suite potential. Thousands of dollars have been put in to the property including a complete regrade of the lot for proper slope around the home. Weeping tile along 3 sides of the home and membrane around the some of the exterior foundation has also been installed. Window wells, wiring, new subloor etc. The lot is extra deep (32x142) perfect for an infill and investment opportunity. New home? Want a detached rear garage with garage suite? Lots of future potential. There are numerous infills on the street, close to schools, off leash dog park, transportation and all amenities.