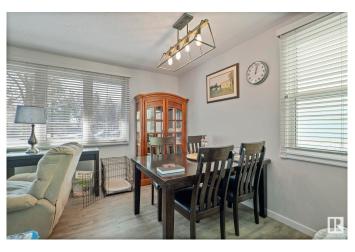

# \$419.900

4 Bedroom, 2.00 Bathroom, 1,101 sqft Single Family on 0.00 Acres

Idylwylde, Edmonton, AB

Welcome to this renovated over 1100 Sq. Ft. bungalow in desirous Idylwylde community. The homes has completely new kitchen cabinets, appliances, sink, counter top. New flooring through out. Located on main floor nice size primary bedroom with two others a good size and a fully renovated 3 pc. Bath. Newer windows throughout. Basement has large bedroom with a newly renovated 3 Pc. Bath and nice size recreation room. Nice comfortable rear deck and nice size yard. Large storage shed. Oversized single detached garage fully insulated. Storage Calore in this home, no wasted space for your all your necessary storage.

## Interior

Appliances Dishwasher-Built-In, Dryer, Garage Control, Garage Opener, Microwave

Hood Fan, Refrigerator, Storage Shed, Stove-Electric, Washer, Window

Coverings, See Remarks

Heating Forced Air-1, See Remarks, Natural Gas