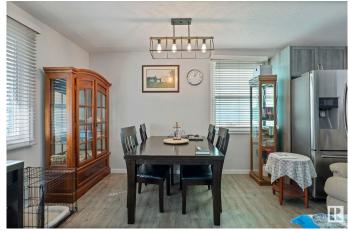

# \$419.900

4 Bedroom, 2.00 Bathroom, 1,101 sqft Single Family on 0.00 Acres

Idylwylde, Edmonton, AB

Welcome to this renovated over 1100 Sq. Ft. bungalow in desirous Idylwylde community. The homes has completely new kitchen cabinets, appliances, sink, counter top. New flooring through out. Located on main floor nice size primary bedroom with two others a good size and a fully renovated 3 pc. Bath. Newer windows throughout. Basement has large bedroom with a newly renovated 3 Pc. Bath and nice size recreation room. Nice comfortable rear deck and nice size yard. Large storage shed. Oversized single detached garage fully insulated. Storage Calore in this home, no wasted space for your all your necessary storage.

## Interior

Appliances Dishwasher-Built-In, Dryer, Garage Control, Garage Opener, Microwave

Hood Fan, Refrigerator, Storage Shed, Stove-Electric, Washer, Window

Coverings, See Remarks

Heating Forced Air-1, See Remarks, Natural Gas