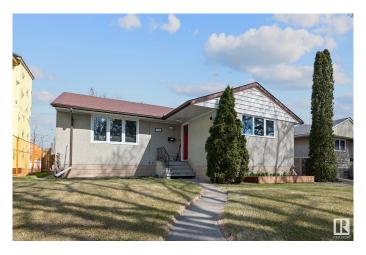

# \$419,900 - 7936 89 Avenue, Edmonton

MLS® #E4432290

# \$419.900

4 Bedroom, 2.00 Bathroom, 1,101 sqft Single Family on 0.00 Acres

Idylwylde, Edmonton, AB

Welcome to this renovated over 1100 Sq. Ft. bungalow in desirous Idylwylde community. The homes has completely new kitchen cabinets, appliances, sink, counter top. New flooring through out. Located on main floor nice size primary bedroom with two others a good size and a fully renovated 3 pc. Bath. Newer windows throughout. Basement has large bedroom with a newly renovated 3 Pc. Bath and nice size recreation room. Nice comfortable rear deck and nice size yard. Large storage shed. Oversized single detached garage fully insulated. Storage Calore in this home, no wasted space for your all your necessary storage.