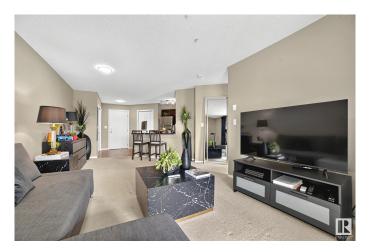

## \$189,000

2 Bedroom, 1.00 Bathroom, 711 sqft Condo / Townhouse on 0.00 Acres

Walker, Edmonton, AB

Welcome to this stylish 2 bed, 1 bath FULLY FURNISHED condo in sought-after Walker Lake Gate! Perfectly located near all amenities and quick access to Anthony Henday Drive. This modern unit features a bright open layout, corner kitchen with eat-up counter, and in-suite laundry for convenience. Enjoy your morning coffee or evening BBQs on the private balcony. Includes an underground parking stall to keep your vehicle safe year-round. Ideal for first-time buyers, downsizers, or investorsâ€"move-in ready and packed with value!