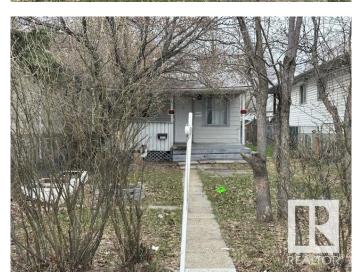

### \$164,900

2 Bedroom, 1.00 Bathroom, 667 sqft Single Family on 0.00 Acres

Mccauley, Edmonton, AB

Prime location to build and invest in the mature area location! Investor Alert or First time buyer!! Cozy livable bungalow in the mature down town city neighborhood, minutes to the heart of Edmonton! Situated on a 29' x 129' lot zoned RF3. This is a GREAT rental or live and re-development later property. 2 bedrooms, 1 bathroom, laminate flooring, metal roof, newer hot water tank, crawl space for storage. Build a new single family and duplex housing or possible four units. CLOSE TO ALL AMENITIES, SCHOOLS, MAJOR BUS ROUTES, LRT LINE, GROCERY STORES & RESTAURANTS, MEDICAL SERVICES. **BRING OFFERS! MUST SELL!** 

#### **Exterior**

Exterior Wood, Vinyl

Exterior Features Landscaped, Paved Lane, Private Setting, Schools, Shopping Nearby

Roof Metal

Construction Wood, Vinyl

Foundation Concrete Perimeter