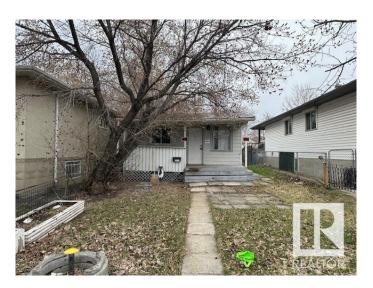

### \$164,900

2 Bedroom, 1.00 Bathroom, 667 sqft Single Family on 0.00 Acres

Mccauley, Edmonton, AB

Prime location to build and invest in the mature area location! Investor Alert or First time buyer!! Cozy livable bungalow in the mature down town city neighborhood, minutes to the heart of Edmonton! Situated on a 29' x 129' lot zoned RF3. This is a GREAT rental or live and re-development later property. 2 bedrooms, 1 bathroom, laminate flooring, metal roof, newer hot water tank, crawl space for storage. Build a new single family and duplex housing or possible four units. CLOSE TO ALL AMENITIES, SCHOOLS, MAJOR BUS ROUTES, LRT LINE, GROCERY STORES & RESTAURANTS, MEDICAL SERVICES. **BRING OFFERS! MUST SELL!** 

#### **Exterior**

Exterior Wood, Vinyl

Exterior Features Landscaped, Paved Lane, Private Setting, Schools, Shopping Nearby

Roof Metal

Construction Wood, Vinyl

Foundation Concrete Perimeter