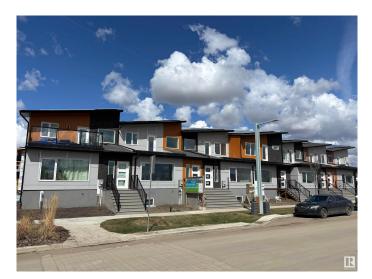

#### \$495,000

3 Bedroom, 2.50 Bathroom, 1,306 sqft Single Family on 0.00 Acres

Blatchford Area, Edmonton, AB

This stunning NET-ZERO townhouse in Edmonton's visionary Blatchford community offers the perfect blend of luxury and sustainability. Designed to produce as much energy as it consumes, it features rooftop solar panels, ultra-high insulation (R-45 walls, R-80+ roof), energy-efficient windows and doors, and is connected to the City of Edmonton's **District Energy Shared System for efficient** year-round heating and cooling. Net-zero homes like this dramatically reduce utility bills, shrink your carbon footprint, and provide superior comfort through better temperature regulation and air quality. The exterior boasts Pearl grey Hardie panels, LUX vertical cladding, and dark-sky compliant LED & solar lighting. Inside, enjoy modern finishes like luxury vinyl plank flooring, QUARTZ countertops, custom cabinetry, and energy-efficient appliances. The layout includes a main floor primary bedroom with ensuite, two upstairs bedrooms, and an unfinished basement ready for future development. Walk to parks, LRT, shops & more.

## Exterior

| Exterior          | Wood, Brick, Hardie Board Siding          |
|-------------------|-------------------------------------------|
| Exterior Features | Environmental Reserve, Fruit Trees/Shrubs |