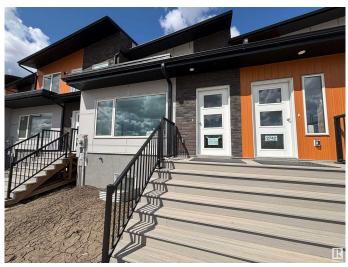

#### \$495,000

3 Bedroom, 2.50 Bathroom, 1,306 sqft Single Family on 0.00 Acres

Blatchford Area, Edmonton, AB

This stunning NET-ZERO townhouse in Edmonton's visionary Blatchford community offers the perfect blend of luxury and sustainability. Designed to produce as much energy as it consumes, it features rooftop solar panels, ultra-high insulation (R-45 walls, R-80+ roof), energy-efficient windows and doors, and is connected to the City of Edmonton's **District Energy Shared System for efficient** year-round heating and cooling. Net-zero homes like this dramatically reduce utility bills, shrink your carbon footprint, and provide superior comfort through better temperature regulation and air quality. The exterior boasts Pearl grey Hardie panels, LUX vertical cladding, and dark-sky compliant LED & solar lighting. Inside, enjoy modern finishes like luxury vinyl plank flooring, QUARTZ countertops, custom cabinetry, and energy-efficient appliances. The layout includes a main floor primary bedroom with ensuite, two upstairs bedrooms, and an unfinished basement ready for future development. Walk to parks, LRT, shops & more.