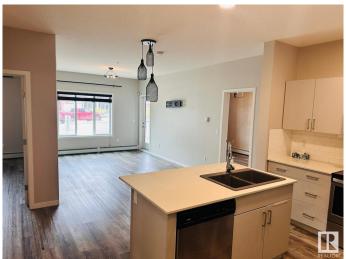

### \$254,900

2 Bedroom, 2.00 Bathroom, 903 sqft Condo / Townhouse on 0.00 Acres

Rutherford (Edmonton), Edmonton, AB

This is Stunning 2 bed room and 2 full bathroom condo with a spacious living room in the main level. Open concept kitchen with large Island with White quartz countertops, Built-in-Stainless steel appliances and In suite laundry, Primary suite is spectacular with full ensuite and extra large closet. Beautiful balcony space for summer, underground heated parking, this home is loaded with convenience, Walkable distance school, Shopping Centre, Airport, Highway.

#### Interior

Interior Features ensuite bathroom

Appliances Microwave Hood Fan, Refrigerator, Stacked Washer/Dryer,

Stove-Countertop Electric, Window Coverings

Heating Baseboard, Natural Gas