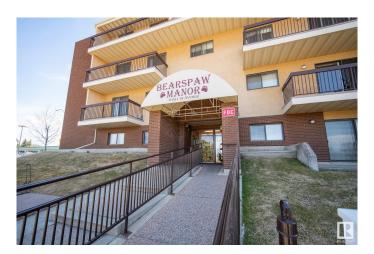

# \$149,900 - 216 10511 19 Avenue, Edmonton

MLS® #E4431986

# \$149.900

2 Bedroom, 2.00 Bathroom, 903 sqft Condo / Townhouse on 0.00 Acres

Keheewin, Edmonton, AB

Welcome to Bearspaw Manor. This 903 sq ft 2 bedroom, 2 bathroom condo features a bright, functional layout in a quiet, well-maintained building in Bearspaw, Edmonton. Highlights include in-suite laundry, a spacious kitchen, and a comfortable living area that opens onto a private balcony. The primary bedroom offers a walk-through closet and a 4-piece ensuite, while the second bedroom is ideal for guests, a roommate, or a home office. Includes 1 underground parking stall and convenient elevator access. Located close to shopping, transit, parks, and major roadways.