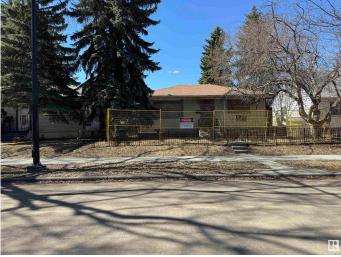

#### \$349,000

0 Bedroom, 0.00 Bathroom, Single Family on 0.00 Acres

Woodcroft, Edmonton, AB

Investors Alert!! Infill land in the well -soughtout area massive lot (50x132) in Woodcroft Zone for RF1. Great investment property or re-development Opportunity a block away from THE TELUS WORLD CENTER, CLOSE TO DOWNTOWN. SELLER WILL PROVIDE TITLE INSURANCE IN LIEU OF RPR

## **Community Information**

| Address     | 11544 140 Street |
|-------------|------------------|
| Area        | Edmonton         |
| Subdivision | Woodcroft        |
| City        | Edmonton         |
| County      | ALBERTA          |
| Province    | AB               |
| Postal Code | T5M 1S7          |