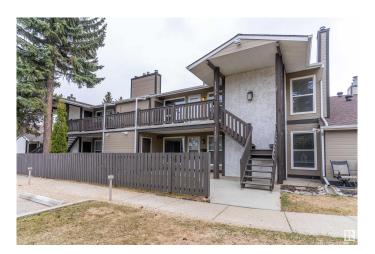

## \$199,900

2 Bedroom, 1.00 Bathroom, 957 sqft Condo / Townhouse on 0.00 Acres

Skyrattler, Edmonton, AB

FRESHLY PAINTED and ALL NEW FLOORING in Living/Dining/Kitchen/Pantry and Bedrooms. Welcome to Hunters Run on Saddleback Road, 2 bed 1 bath unit is ideal for ANY first time home buyer or a savvy investor. The unit is beautifully located close to a playground, and is on a bus route offering direct connectivity to Century Park. Amenities and shopping are close by. Access to Anthony Henday and QE2 is a breeze. A well managed and a very quiet complex is a bonus. The unit has had numerous upgrades in the last 2 years including granite countertops, newer Hot Water Tank, new flooring, fresh paint and new LED lights. The corner pantry offers lots of space, and there's a separate storage unit on the same floor.

### **Exterior**

Exterior Wood, Stucco

Exterior Features Airport Nearby, Playground Nearby, Public Transportation, Shopping

Nearby

Roof Asphalt Shingles
Construction Wood, Stucco

Foundation Concrete Perimeter