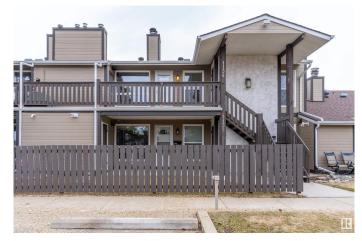

## \$199,900

2 Bedroom, 1.00 Bathroom, 957 sqft Condo / Townhouse on 0.00 Acres

Skyrattler, Edmonton, AB

FRESHLY PAINTED and ALL NEW FLOORING in Living/Dining/Kitchen/Pantry and Bedrooms. Welcome to Hunters Run on Saddleback Road, 2 bed 1 bath unit is ideal for ANY first time home buyer or a savvy investor. The unit is beautifully located close to a playground, and is on a bus route offering direct connectivity to Century Park. Amenities and shopping are close by. Access to Anthony Henday and QE2 is a breeze. A well managed and a very quiet complex is a bonus. The unit has had numerous upgrades in the last 2 years including granite countertops, newer Hot Water Tank, new flooring, fresh paint and new LED lights. The corner pantry offers lots of space, and there's a separate storage unit on the same floor.

### **Exterior**

Exterior Wood, Stucco

Exterior Features Airport Nearby, Playground Nearby, Public Transportation, Shopping

Nearby

Roof Asphalt Shingles
Construction Wood, Stucco

Foundation Concrete Perimeter