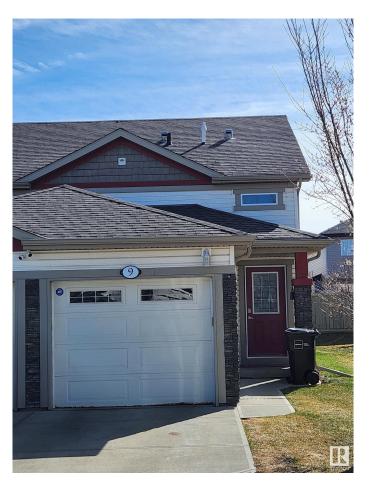

## \$299,000

2 Bedroom, 2.00 Bathroom, 1,007 sqft Condo / Townhouse on 0.00 Acres

Charlesworth, Edmonton, AB

A MUST SEE in The Edge at Ellerslie.. With very low condo fees, this fantastic upper level end unit shows off its modern open design and comes with high ceiling throughout. This unit comes with 2 bedrooms & 2 full bathrooms is perfect for a first time home buyer or investor. The spacious kitchen with stainless steel appliances and ample counter space open graciously into the dining and family room area. Enjoy your privacy on the huge deck as you entertain with family or friends. Close to parks, walking trails, schools, shopping and all other major amenities

Year Built 2014

Type Condo / Townhouse

Sub-Type Half Duplex

Style Bungalow

Status Active

#### **Amenities**

Amenities Deck, No Smoking Home
Parking Single Garage Attached

#### **Exterior**

Exterior Wood, Stone, Vinyl

Exterior Features Flat Site

Roof Asphalt Shingles
Construction Wood, Stone, Vinyl
Foundation Concrete Perimeter