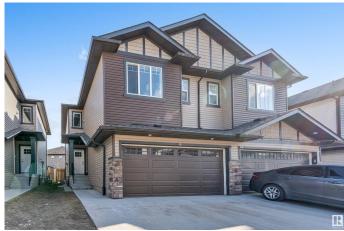

# \$479,999 - 40 1703 16 Avenue, Edmonton

MLS® #E4431763

### \$479,999

4 Bedroom, 3.50 Bathroom, 1,507 sqft Condo / Townhouse on 0.00 Acres

Laurel, Edmonton, AB

DOUBLE CAR GARAGE, SEPARATE ENTRANCE to basement this Half Duplex has it all. On main floor you will find beautiful kitchen up to ceiling cabinets with quartz countertops, stainless steel appliances, living room with fireplace, nook and 1/2 bath. Spindle railing on stairs. up stairs you will find spacious bonus area, Master bedroom with his own en suite bath. 2 other good size bedrooms and common full bath, top floor laundry. Basement is fully finished with another kitchen a full bath, 1 Bedroom, separate laundry. close to all shopping and major roads.

#### **Exterior**

Exterior Wood, Vinyl

Exterior Features Fenced, Flat Site, Schools

Roof Asphalt Shingles

Construction Wood, Vinyl

Foundation Concrete Perimeter