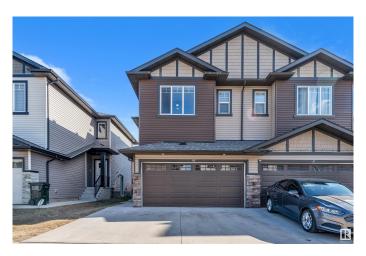

# \$479,999 - 40 1703 16 Avenue, Edmonton

MLS® #E4431763

### \$479,999

4 Bedroom, 3.50 Bathroom, 1,507 sqft Condo / Townhouse on 0.00 Acres

Laurel, Edmonton, AB

DOUBLE CAR GARAGE, SEPARATE ENTRANCE to basement this Half Duplex has it all. On main floor you will find beautiful kitchen up to ceiling cabinets with quartz countertops, stainless steel appliances, living room with fireplace, nook and 1/2 bath. Spindle railing on stairs. up stairs you will find spacious bonus area, Master bedroom with his own en suite bath. 2 other good size bedrooms and common full bath, top floor laundry. Basement is fully finished with another kitchen a full bath, 1 Bedroom, separate laundry. close to all shopping and major roads.

#### **Exterior**

Exterior Wood, Vinyl

Exterior Features Fenced, Flat Site, Schools

Roof Asphalt Shingles

Construction Wood, Vinyl

Foundation Concrete Perimeter