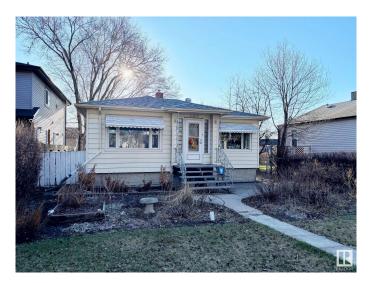

#### \$380,000

2 Bedroom, 1.00 Bathroom, 760 sqft Single Family on 0.00 Acres

Inglewood (Edmonton), Edmonton, AB

Welcome to Inglewoodâ€"one of Edmonton's most exciting up-and-coming neighbourhoods! This 45' x 149' lot backs onto lush green space with a dog park and a bike path that connects to Rocket Ship Park and heads towards downtown. With new zoning allowances, this is an exceptional opportunity to redevelop or build your dream project in a thriving community. A small bungalow and oversized double garage currently sit on the property, offering flexible options for builders, investors, or those looking to start fresh. Surrounded by green space and urban convenience, this lot delivers the perfect mix of tranquility and connectivity. Don't miss your chance to be part of Inglewood's transformation!

#### **Essential Information**

MLS® # E4431759 Price \$380,000

Bedrooms 2

Bathrooms 1.00

Full Baths 1

Square Footage 760

Acres 0.00

Year Built 1950

Type Single Family

Sub-Type Detached Single Family

Style Bungalow Status Active