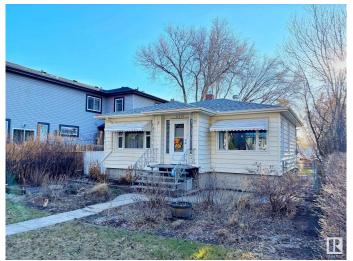

#### \$380,000

2 Bedroom, 1.00 Bathroom, 760 sqft Single Family on 0.00 Acres

Inglewood (Edmonton), Edmonton, AB

Welcome to Inglewoodâ€"one of Edmonton's most exciting up-and-coming neighbourhoods! This 45' x 149' lot backs onto lush green space with a dog park and a bike path that connects to Rocket Ship Park and heads towards downtown. With new zoning allowances, this is an exceptional opportunity to redevelop or build your dream project in a thriving community. A small bungalow and oversized double garage currently sit on the property, offering flexible options for builders, investors, or those looking to start fresh. Surrounded by green space and urban convenience, this lot delivers the perfect mix of tranquility and connectivity. Don't miss your chance to be part of Inglewood's transformation!

#### **Essential Information**

MLS® # E4431759 Price \$380,000

Bedrooms 2

Bathrooms 1.00

Full Baths 1

Square Footage 760

Acres 0.00

Year Built 1950

Type Single Family

Sub-Type Detached Single Family

Style Bungalow Status Active