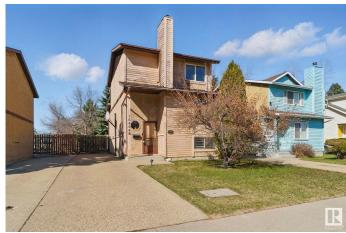

### \$325,000

3 Bedroom, 2.50 Bathroom, 1,164 sqft Single Family on 0.00 Acres

Ermineskin, Edmonton, AB

Excellent Erminskin location, quick access to Calgary Trail, Century Park, and many amenities. This 3 bedroom 2 1/2 bath home has great potential, but needs total renovation. The upstairs has 2 bedrooms, connected by a 4 piece bathroom. The main level has kitchen, living room dining area. The dining area has doors to the deck and private fenced yard. The basement has another bedroom and 3 piece bath. Update this home to your preference and enjoy for years to come.

## **Community Information**

Address 10406b 28a Avenue

Area Edmonton
Subdivision Ermineskin
City Edmonton
County ALBERTA

Province AB

Postal Code T6J 4J6

#### **Exterior**

Exterior Wood, See Remarks

Exterior Features Backs Onto Park/Trees, Landscaped

Roof Asphalt Shingles

Construction Wood, See Remarks

Foundation Concrete Perimeter