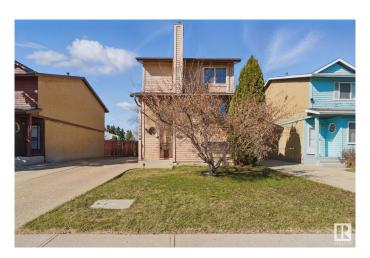

### \$325,000

3 Bedroom, 2.50 Bathroom, 1,164 sqft Single Family on 0.00 Acres

Ermineskin, Edmonton, AB

Excellent Erminskin location, quick access to Calgary Trail, Century Park, and many amenities. This 3 bedroom 2 1/2 bath home has great potential, but needs total renovation. The upstairs has 2 bedrooms, connected by a 4 piece bathroom. The main level has kitchen, living room dining area. The dining area has doors to the deck and private fenced yard. The basement has another bedroom and 3 piece bath. Update this home to your preference and enjoy for years to come.

## **Community Information**

Address 10406b 28a Avenue

Area Edmonton
Subdivision Ermineskin
City Edmonton
County ALBERTA

Province AB

Postal Code T6J 4J6

#### **Exterior**

Exterior Wood, See Remarks

Exterior Features Backs Onto Park/Trees, Landscaped

Roof Asphalt Shingles

Construction Wood, See Remarks

Foundation Concrete Perimeter