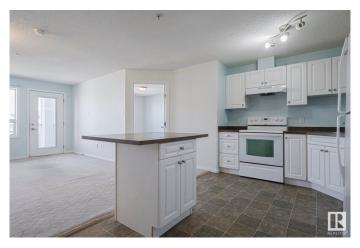

# \$175,000

2 Bedroom, 2.00 Bathroom, 830 sqft Condo / Townhouse on 0.00 Acres

South Terwillegar, Edmonton, AB

Welcome to Terwillegar Terrace in the vibrant community of South Terwillegar! This bright and spacious 2 bedroom, 2 bathroom condo offers incredible value and comfort. Located on the 3rd floor, enjoy your morning coffee or evening unwind on the private balcony. The open layout features in-suite laundry, and the building includes a fitness centre for your convenience. This unit also comes with 1 titled parking stall. A well-maintained building in a great locationâ€"close to parks, shopping, and transit. Whether you're a first-time buyer, investor, or downsizer, this is a must-see!

#### Interior

Interior Features ensuite bathroom

Appliances Dishwasher-Built-In, Dryer, Microwave Hood Fan, Refrigerator,

Stove-Electric, Washer

Heating In Floor Heat System, Natural Gas