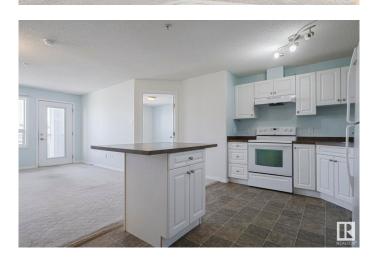

#### \$164,700

2 Bedroom, 2.00 Bathroom, 830 sqft Condo / Townhouse on 0.00 Acres

South Terwillegar, Edmonton, AB

Welcome to Terwillegar Terrace in the vibrant community of South Terwillegar! This bright and spacious 2 bedroom, 2 bathroom condo offers incredible value and comfort. Located on the 3rd floor, enjoy your morning coffee or evening unwind on the private balcony. The open layout features in-suite laundry, and the building includes a fitness centre for your convenience. This unit also comes with 1 titled parking stall. A well-maintained building in a great locationâ€"close to parks, shopping, and transit. Whether you're a first-time buyer, investor, or downsizer, this is a must-see!

### Interior

Interior Features ensuite bathroom

Appliances Dishwasher-Built-In, Dryer, Microwave Hood Fan, Refrigerator,

Stove-Electric, Washer

Heating In Floor Heat System, Natural Gas