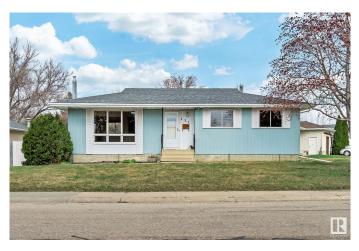

## \$419,900 - 121 Camelot Avenue, Leduc

MLS® #E4431581

## \$419,900

4 Bedroom, 2.50 Bathroom, 1,195 sqft Single Family on 0.00 Acres

Corinthia Park, Leduc, AB

Nestled in the heart of Corinthia Park, this charming home presents a fantastic opportunity to invest in one of Leduc's mature sought after neighborhoods, known for its generous lot sizes. Offering 2,260 square feet of total living space, featuring three spacious bedrooms located on the upper floor, a full main bathroom, and a convenient half-bath ensuite. Many of the major upgrades have already been completed- including a newer furnace, hot water tank, shingles on both home and garage plus updated electrical with 220V wiring in the oversized garage. The garage itself is perfect for hobbyists or anyone in need of additional storage or workspace. Situated on a large, pie-shaped lot, the fully fenced backyard offers plenty of space for kids, pets, or outdoor entertaining, and includes an RV-accessible gateâ€"ideal for additional parking or recreational needs. A separate back entrance opens up possibilities to develop a basement suite or in-law space, with an existing sauna downstairs adds a relaxing retreat.