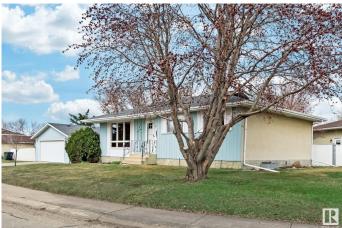

## \$419,900 - 121 Camelot Avenue, Leduc

MLS® #E4431581

## \$419,900

4 Bedroom, 2.50 Bathroom, 1,195 sqft Single Family on 0.00 Acres

Corinthia Park, Leduc, AB

Nestled in the heart of Corinthia Park, this charming home presents a fantastic opportunity to invest in one of Leduc's mature sought after neighborhoods, known for its generous lot sizes. Offering 2,260 square feet of total living space, featuring three spacious bedrooms located on the upper floor, a full main bathroom, and a convenient half-bath ensuite. Many of the major upgrades have already been completed- including a newer furnace, hot water tank, shingles on both home and garage plus updated electrical with 220V wiring in the oversized garage. The garage itself is perfect for hobbyists or anyone in need of additional storage or workspace. Situated on a large, pie-shaped lot, the fully fenced backyard offers plenty of space for kids, pets, or outdoor entertaining, and includes an RV-accessible gateâ€"ideal for additional parking or recreational needs. A separate back entrance opens up possibilities to develop a basement suite or in-law space, with an existing sauna downstairs adds a relaxing retreat.