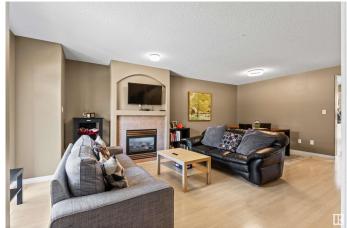

### \$325,000

2 Bedroom, 2.50 Bathroom, 1,358 sqft Condo / Townhouse on 0.00 Acres

Terwillegar Towne, Edmonton, AB

GREAT two bedroom townhouse in popular Terwillegar Towne. New Central Air Conditioner. Each big bedroom has it's own ensuite bathroom. Cozy living room space with a gas fireplace and dining area. There is a guest 2-piece bath. The kitchen is bright and sunny with another eating area and leads out to the spacious balcony. Fully finished basement with a family room. Double attached garage so walk right into your home!! Lots of parking in front of the townhouse and within walking distance of schools and parks. Lots of shopping and public transport nearby. Welcome to Black Stone.

Fireplace Yes

Fireplaces Mantel

Stories 3

Has Basement Yes

Basement Full, Finished