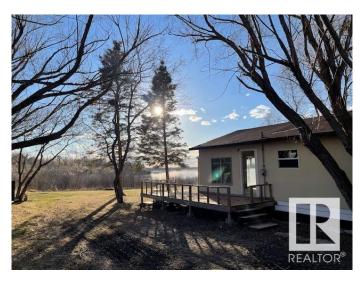

## \$299.000

2 Bedroom, 2.00 Bathroom, 1,343 sqft Rural on 0.27 Acres

Lower Mann Lake, Rural St. Paul County, AB

Lakefront Paradise Awaits! Escape to the tranquility of country living at Lower Mann Lake! This stunning, fully renovated bungalow offers the perfect retreat from the hustle and bustle of city life. Featuring - 2 spacious bedrooms and 2 modern bathrooms - Bright and airy kitchen with modern finishes - New flooring throughout - Cozy fireplace for chilly evenings - Updated doors and windows - Convenient laundry and storage near the back entrance - Single detached garage - Close proximity to golf courses and outdoor activities, All this on a double lot!!! Don't Miss Out! This lakefront gem is a rare find. Make this incredible property yours!

Exterior Wood

Exterior Features Low Maintenance Landscape, Waterfront Property

Construction Wood

Foundation Concrete Perimeter