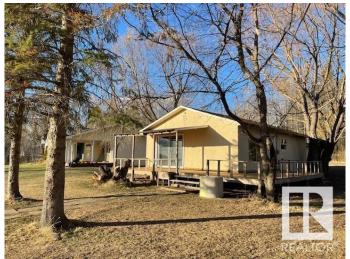

## \$299.000

2 Bedroom, 2.00 Bathroom, 1,343 sqft Rural on 0.27 Acres

Lower Mann Lake, Rural St. Paul County, AB

Lakefront Paradise Awaits! Escape to the tranquility of country living at Lower Mann Lake! This stunning, fully renovated bungalow offers the perfect retreat from the hustle and bustle of city life. Featuring - 2 spacious bedrooms and 2 modern bathrooms - Bright and airy kitchen with modern finishes - New flooring throughout - Cozy fireplace for chilly evenings - Updated doors and windows - Convenient laundry and storage near the back entrance - Single detached garage - Close proximity to golf courses and outdoor activities, All this on a double lot!!! Don't Miss Out! This lakefront gem is a rare find. Make this incredible property yours!

#### **Essential Information**

MLS® # E4431492 Price \$299,000

Bedrooms 2
Bathrooms 2.00
Full Baths 2

Square Footage 1,343

Acres 0.27

Year Built 2002 Type Rural

Sub-Type Detached Single Family

Style Bungalow