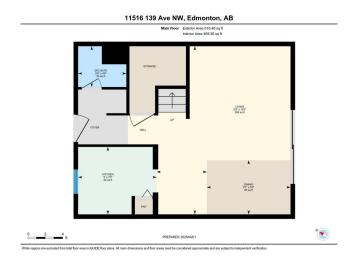

## **Essential Information**

MLS® # E4431452 Price \$198,000

Bedrooms 3

Bathrooms 1.50

Full Baths 1
Half Baths 1

Square Footage 1,021

Acres 0.00

Year Built 1977

#### Interior

Appliances Dryer, Hood Fan, Refrigerator, Stove-Electric, Washer

Heating Forced Air-1, Natural Gas

Stories 2

Has Basement Yes

Basement Full, Unfinished