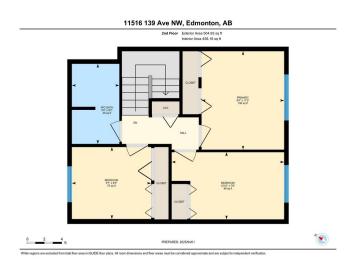

## **Essential Information**

MLS® # E4431452 Price \$198,000

Bedrooms 3

Bathrooms 1.50

Full Baths 1
Half Baths 1

Square Footage 1,021

Acres 0.00

Year Built 1977

#### Interior

Appliances Dryer, Hood Fan, Refrigerator, Stove-Electric, Washer

Heating Forced Air-1, Natural Gas

Stories 2

Has Basement Yes

Basement Full, Unfinished