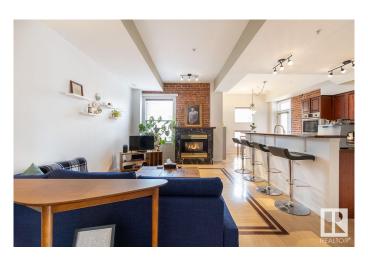

# \$329,000

2 Bedroom, 1.00 Bathroom, 1,026 sqft Condo / Townhouse on 0.00 Acres

Garneau, Edmonton, AB

Welcome to The Garneau! A Vibrant location in Historic Building on Whyte Ave! So many restaurants, coffee shops, and services at your doorstep. Short commute to University of Alberta, NAIT, MacEwan University, and River Valley. On one level. A Chef's kitchen open to living and dining areas is made for relaxed living and/or entertaining. 2 spacious bedrooms each have walk in closets and large windows to enjoy natural light. The large 4 piece bathroom and spacious utility/laundry room, along with a very large balcony to finish this perfect layout. Upgrades include: Hot Water Heater 2021 and Toilet 2022

# **Community Information**

Address 204 10728 82 Avenue

Area Edmonton
Subdivision Garneau
City Edmonton
County ALBERTA

Province AB

Postal Code T6E 6P5