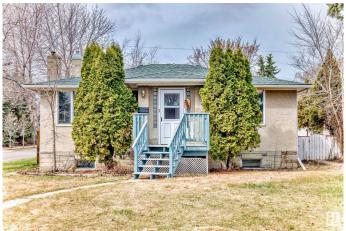

#### \$338,000

4 Bedroom, 2.00 Bathroom, 1,076 sqft Single Family on 0.00 Acres

Delton, Edmonton, AB

Solid bungalow in the Delton community. This 2 + 2 bedrooms home has two full bathrooms and a second kitchen in the basement.

Located on a huge and sunny east-facing RF3 lot, this home has an oversized heated single detached garage 26'X23' (could be easily changed back to a double oversized garage) & RV parking. The living room and kitchen have brand new vinyl flooring, other features including central AC, newer furnace, newer washer, dryer & fridge and brand new hot water tank, easy access to Yellowhead trail and downtown, walking distance to parks, Nait, Victoria School and Kingsway Mall.