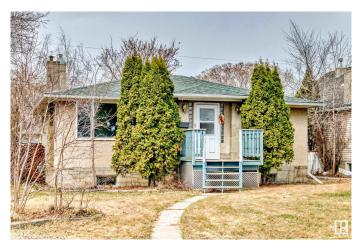

#### \$338,000

4 Bedroom, 2.00 Bathroom, 1,076 sqft Single Family on 0.00 Acres

Delton, Edmonton, AB

Solid bungalow in the Delton community. This 2 + 2 bedrooms home has two full bathrooms and a second kitchen in the basement.

Located on a huge and sunny east-facing RF3 lot, this home has an oversized heated single detached garage 26'X23' (could be easily changed back to a double oversized garage) & RV parking. The living room and kitchen have brand new vinyl flooring, other features including central AC, newer furnace, newer washer, dryer & fridge and brand new hot water tank, easy access to Yellowhead trail and downtown, walking distance to parks, Nait, Victoria School and Kingsway Mall.