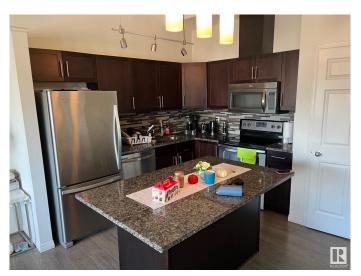

## \$259,900

2 Bedroom, 1.00 Bathroom, 743 sqft Condo / Townhouse on 0.00 Acres

Edgemont (Edmonton), Edmonton, AB

BEAUTIFUL STACKED TOWNHOUSE WITH SINGLE ATTACHED GARAGE, KITCHEN WITH GRANITE COUNTERTOPS, STAINLESS STEEL APPLIANCES, ELECTRIC WALL MOUNTED FIREPLACE, YOUR OWN BALCONY, LOW CONDO FEES, CLOSE TO ANTHONY HENDAY AND SHOPPING.

Amenities Parking-Visitor

Parking Single Garage Attached

Interior

Appliances Dishwasher - Energy Star, Dryer, Refrigerator, Stove-Electric

Heating Forced Air-1, Natural Gas

Stories 1

Has Basement Yes

Basement None, No Basement